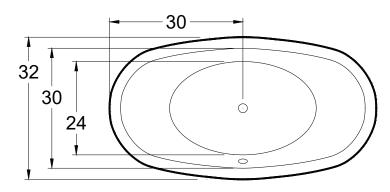

#### **DIMENSIONS**

60" x 32" x 24" (1524 x 813 x 610 mm) Gallon to Overflow = 68 (Liters = 257) Factory installed integral drain.