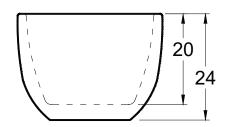

#### **DIMENSIONS**

60" x 32" x 24" (1524 x 813 x 610 mm) Gallon to Overflow = 68 (Liters = 257) Factory installed integral drain.