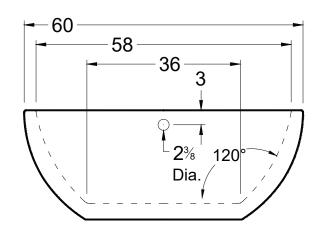

#### **DIMENSIONS**

60" x 32" x 24" (1524 x 813 x 610 mm) Gallon to Overflow = 68 (Liters = 257) Factory installed integral drain.

# **STANDARD EQUIPMENT**

- Integral Waste & Overflow
- Lift bag is provided