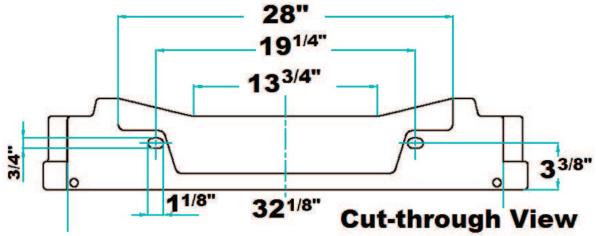

## **VERSAILLES** 36" CONSOLE

Cat. No. PGVCS

**Side View** 

Dimensions of fixture are nominal and may vary within the range of tolerances established by ANSI Standard A112.19.2. Dimensions and specifications subject to change without notice.