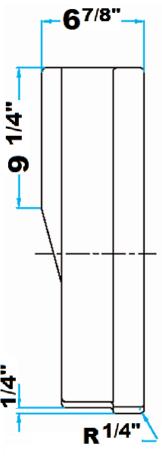

## **Interior Dimensions:**

Basin Interior: 18 1/4" x 13" Basin Depth: 9 1/4"

## **VERSAILLES** 36" CONSOLE

Cat. No. PGVCS

**Side View** 

Dimensions of fixture are nominal and may vary within the range of tolerances established by ANSI Standard A112.19.2. Dimensions and specifications subject to change without notice.