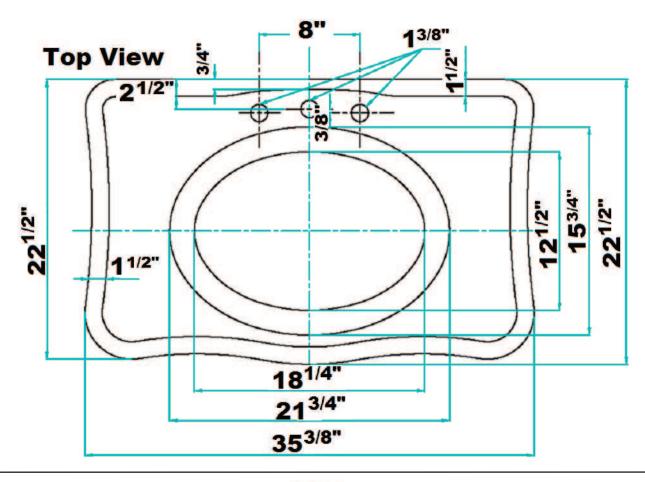

## **VERSAILLES** 36" CONSOLE

Cat. No. PGVCS

36" console side deck: 6 1/2"

Back of basin to center of faucet: 2 1/2"
Back of basin to center of drain: 7 1/2"

Mount bolts height: 29 1/2" Faucet and spout holes: 1 3/8"

## **Interior Dimensions:**

Basin Interior: 18 1/4" x 13" Basin Depth: 9 1/4"