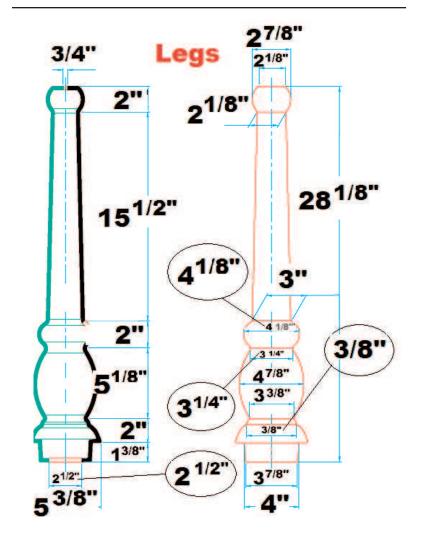

## **VERSAILLES** 36" CONSOLE

Cat. No. PGVCS

36" console side deck: 6 1/2"

Back of basin to center of faucet: 2 1/2"
Back of basin to center of drain: 7 1/2"

Mount bolts height: 29 1/2" Faucet and spout holes: 1 3/8"