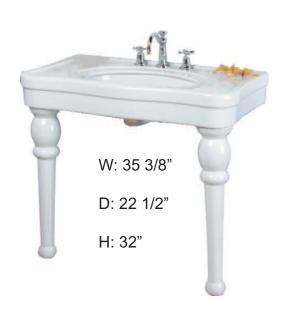

## **VERSAILLES** 36" CONSOLE

Cat. No. PGVCS

36" console side deck: 6 1/2"

Back of basin to center of faucet: 2 1/2"
Back of basin to center of drain: 7 1/2"

Mount bolts height: 29 1/2" Faucet and spout holes: 1 3/8"