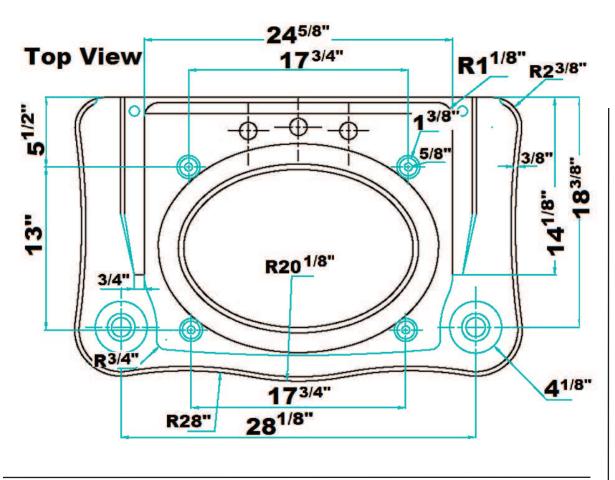

## **VERSAILLES** 36" CONSOLE

Cat. No. PGVCS

36" console side deck: 6 1/2"

Back of basin to center of faucet: 2 1/2"
Back of basin to center of drain: 7 1/2"

Mount bolts height: 29 1/2" Faucet and spout holes: 1 3/8"

## **Interior Dimensions:**

Basin Interior: 18 1/4" x 13" Basin Depth: 9 1/4"

## **Features:**

- ► Fine Fire Clay for Durability
- ► Large Deck
- ➤ Should be mounted to wall using molly bolts or toggle bolts (not included)

Colors: WH White Compliance Certification

Meets or exceeds the following specifications: ASME