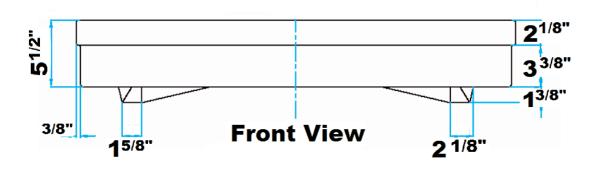

## **VERSAILLES** 36" CONSOLE

Cat. No. PGVCS

36" console side deck: 6 1/2"

Back of basin to center of faucet: 2 1/2"
Back of basin to center of drain: 7 1/2"

Mount bolts height: 29 1/2" Faucet and spout holes: 1 3/8"

## **VERSAILLES** 36" CONSOLE

Cat. No. PGVCS

**Side View** 

Dimensions of fixture are nominal and may vary within the range of tolerances established by ANSI Standard A112.19.2. Dimensions and specifications subject to change without notice.