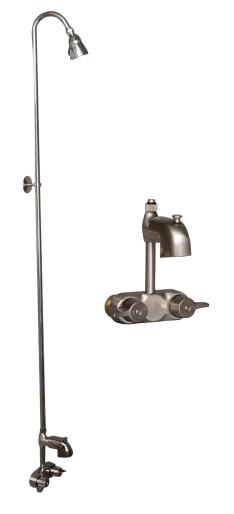

## TUB FILLER WITH DIVERTER

Cat. No.

| Riser Height:        |  |
|----------------------|--|
| Wall Support Length: |  |
| Spout Over-hang:     |  |
| Faucet Body Width:   |  |

4199

## Features:

- ► Code spout included
- ► 3<sup>3</sup>/<sub>8</sub>" Centers
- ► Compression stems
- ► 6" Wall support assembly
- ► Flow rate is 4 GPM
- Metal lever handles
- ▶ Polished chrome and brass have plastic showerhead
- Brushed Nickel, Polished Nickel and Oil Rubbed Bronze have a metal showerhead
- Support adjustable by cutting
- ► For use with **#5576** double offset supplies (Not Included)

## Finishes:

- **BN** Brushed Nickel
- PB Polished Brass
- CP Polished Chrome
- PN Polished Nickel
- ORB Oil Rubbed Bronze

Dimensions are nominal and may vary. Dimensions and specifications subject to change without notice.