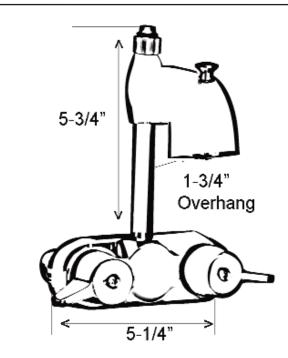

## TUB FILLER WITH DIVERTER

Cat. No.

| Riser Height:        |  |
|----------------------|--|
| Wall Support Length: |  |
| Spout Over-hang:     |  |
| Faucet Body Width:   |  |

4199

56"

6" 1³⁄4" 5¹⁄2"