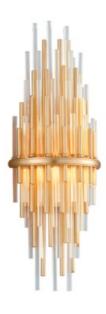

## **DIMENSIONAL INFORMATION**

Height

22.00"

**ADA Compliant** 

Hanging Type

Canopy/Backplate

5.00"W X 0.00"H

Width

8.00"

Extension

5.00"

Weight

15.80lb.

Plug In

No

| AVAILABLE FINISHES             |  |  |
|--------------------------------|--|--|
| Gold Leaf W Polished Stainless |  |  |
| JOB/LOCATION                   |  |  |
| QUANTITY                       |  |  |
| NOTES                          |  |  |