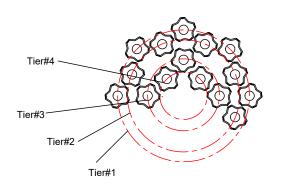

# For Pendant

Dress the glass from tier #4.

All electrical components must be installed by a licensed electrician in accordance with the National Electric Code and the appropriate

local electrical codes.

#### **Glass Sets**

**1.** 24 pcs Clear glass 2 3/4x7 3/4"

WARNING: This product can expose you to Lead, which is known to the State of California to cause cancer and/or birth defects or reproductive harm. For more information go to www.P65Warnings.ca.gov

#### **Glass Sets**

1. 24 pcs Clear glass 2 3/4x7 3/4"