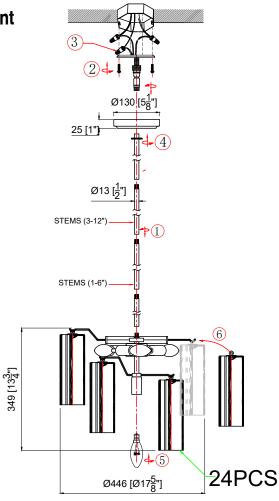

#### How to Install

- Decide the preferred hanging height and choose the correct number of of rods needed.
- 2. Feed the wires through the rods, screw collar ring and canopy (with a bigger center hole). Screw the rods together. Screw one end of the rod assembly onto the top of frame and the other end onto the swivel on the mounting strap.
- 3. Attach the mounting strap onto the outlet box.
- 4. Raise the fixture up to the ceiling and do the wire connections. Slip the canopy up along the rods and over the mounting strap. Secure with the screw collar ring.
- 5. Install the bulb into the socket.
- 6. Dress the glass as illustrated.

#### **Glass Sets**

**1.** 24 pcs Clear glass 2 3/4x7 3/4"

WARNING: This product can expose you to Lead, which is known to the State of California to cause cancer and/or birth defects or reproductive harm. For more information go to www.P65Warnings.ca.gov