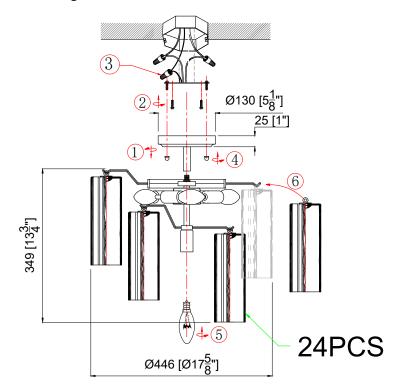

# For Ceiling

All electrical components must be installed by a licensed electrician in accordance with the National Electric Code and the appropriate local electrical codes.

You will need 4-Candelabra Base Bulb
40 Watts Recommended 60 Watts Max,
USE LED BULBS FOR EXTENDED USE

#### How to Install

- 1. Screw the canopy kit (with a smaller center hole) onto the frame.
- 2. Attach the mounting strap onto the outlet box.
- Raise the fixture up to the ceiling and over the mounting strap. When the wire connection is made, secure the canopy with two ball nuts.
- 4. Install the bulb into the socket.
- 5. Dress the glass as illustrated.

#### **Glass Sets**

1. 24 pcs Clear glass 2 3/4x7 3/4"