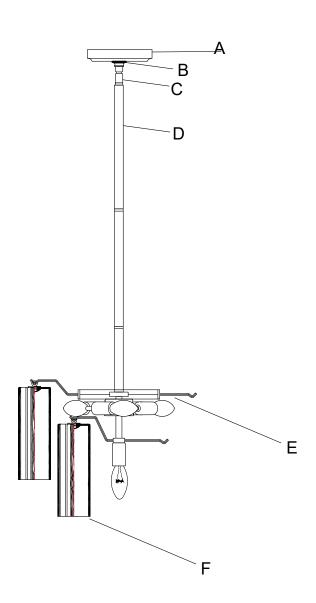

#### Part Numbers

- A. (1)-Canopy,D 5 1/8XH1" XBN300AGCAN5.125IN
- B. (1)-Collar ring
- C. (1)-Swivel
- D. (1) 6" Rod XBN300AGROD6IN
- E. (3) 12" Rods XBN300AGROD12IN
- F. (1)-Frame
- G. (24)-Glass,D2 3/4xH7 3/4" XBN300AGCLGLA7.75IN