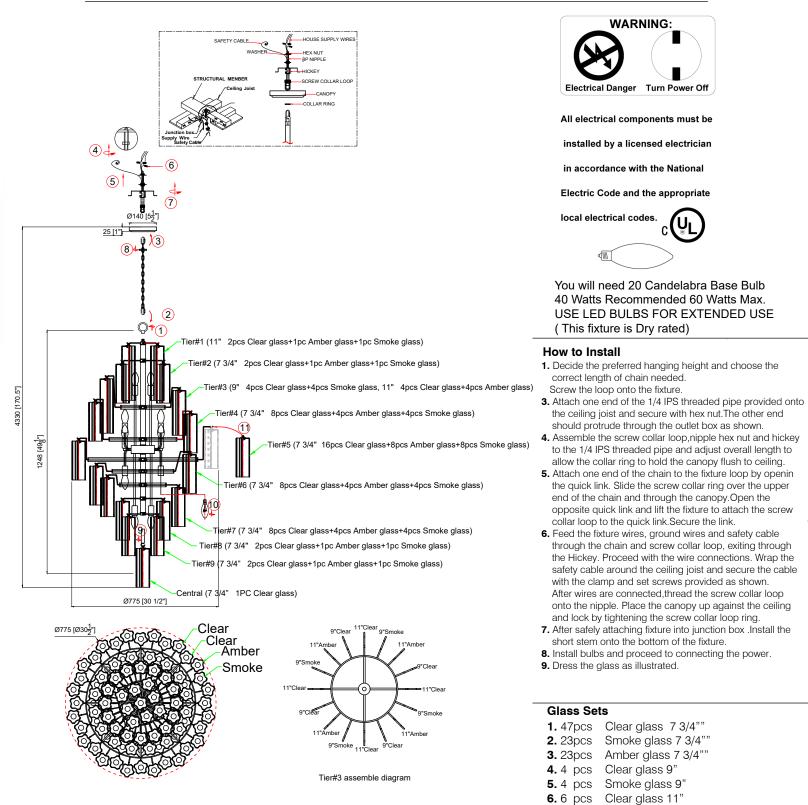

### ASSEMBLY INSTRUCTION MODEL ADD-319-AG-AU

Assemble glass steps: Tier#1 - Tier#2 - Tier#3 - Tier#4 - central - Tier#9 - Tier#8 - Tier#7 - Tier#6 - Tier#5

> WARNING: This product can expose you to Lead, which is known to the State of California to cause cancer and/or birth defects or reproductive harm. For more information go to www.P65Warnings.ca.gov

Amber glass 11"

Smoke glass 11"

7.5 pcs

**8.**1 pcs