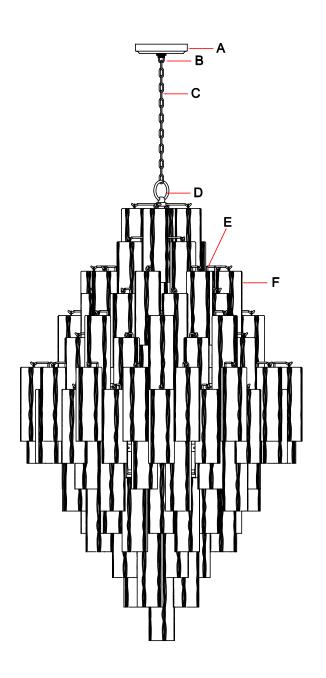

#### Part Numbers

- A. (1)-Canopy D5.5\*H1 (XBN319AGCAN5IN)
- B.(1)-Collar Loop
- C. (1)-Chain D6mm\*120" (XBN319AGCHA6MM)
- D. (1)-Loop
- E. (1)-Frame
- F. (47)-Clear glass D2 3/4 x H7 3/4" (XBN300AGCLGLA7.75IN) (23)-Smoke glass D2 3/4 x H7 3/4" (XBN300AGSMGLA7.75IN) (23)-Amber glass D2 3/4 x H7 3/4" (XBN300AGAMGLA7.75IN) (4)-Clear glass D2 3/4 x H 9" (XBN319AGCLGLA9IN) (4)-Smoke glass D2 3/4 x H 9" (XBN319AGSMGLA9IN) (6)-Clear glass D2 3/4 x H 11" (XBN319AGCLGLA11IN) (5)-Amber glass D2 3/4 x H11" (XBN319AGAMGLA11IN) (1)-Smoke glass D2 3/4 x H11" (XBN319AGSMGLA11IN)