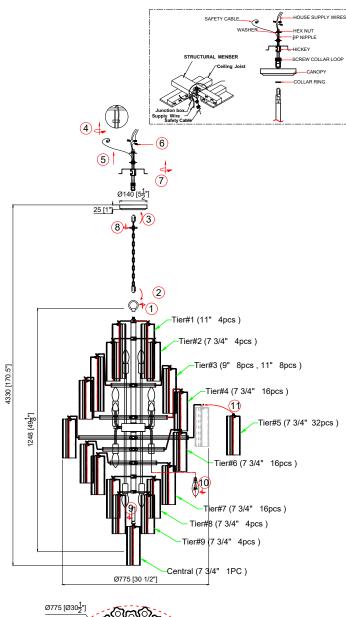

#### How to Install

- Decide the preferred hanging height and choose the correct length of chain needed.
  Screw the loop onto the fixture.
- Attach one end of the 1/4 IPS threaded pipe provided onto the ceiling joist and secure with hex nut. The other end should protrude through the outlet box as shown.
- Assemble the screw collar loop,nipple hex nut and hickey to the 1/4 IPS threaded pipe and adjust overall length to allow the collar ring to hold the canopy flush to ceiling.
- 5. Attach one end of the chain to the fixture loop by openin the quick link. Slide the screw collar ring over the upper end of the chain and through the canopy.Open the opposite quick link and lift the fixture to attach the screw collar loop to the quick link.Secure the link.
- 6. Feed the fixture wires, ground wires and safety cable through the chain and screw collar loop, exiting through the Hickey. Proceed with the wire connections. Wrap the safety cable around the ceiling joist and secure the cable with the clamp and set screws provided as shown. After wires are connected, thread the screw collar loop onto the nipple. Place the canopy up against the ceiling and lock by tightening the screw collar loop ring.
- **7.** After safely attaching fixture into junction box .Install the short stem onto the bottom of the fixture.
- 8. Install bulbs and proceed to connecting the power.
- 9. Dress the glass as illustrated.

#### **Glass Sets**

- 1.93pcs Clear glass 7 3/4"
- 2.8 pcs Clear glass 9"
- 3. 12pcs Clear glass 11"

WARNING: This product can expose you to Lead, which is known to the State of California to cause cancer and/or birth defects or reproductive harm. For more information go to www.P65Warnings.ca.gov