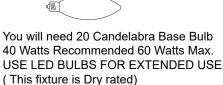

# CRYST RAMA



### ASSEMBLY INSTRUCTION MODEL ADD-319-AG-CL





Assemble glass steps: Tier#1 - Tier#2 - Tier#3 - Tier#4 - central - Tier#9 - Tier#8 - Tier#7 - Tier#6 - Tier#5



All electrical components must be

installed by a licensed electrician

in accordance with the National

Electric Code and the appropriate

local electrical codes.



#### How to Install

- Decide the preferred hanging height and choose the correct length of chain needed.
  Screw the loop onto the fixture.
- Attach one end of the 1/4 IPS threaded pipe provided onto the ceiling joist and secure with hex nut. The other end should protrude through the outlet box as shown.
- Assemble the screw collar loop,nipple hex nut and hickey to the 1/4 IPS threaded pipe and adjust overall length to allow the collar ring to hold the canopy flush to ceiling.
- 5. Attach one end of the chain to the fixture loop by openin the quick link. Slide the screw collar ring over the upper end of the chain and through the canopy.Open the opposite quick link and lift the fixture to attach the screw collar loop to the quick link.Secure the link.
- 6. Feed the fixture wires, ground