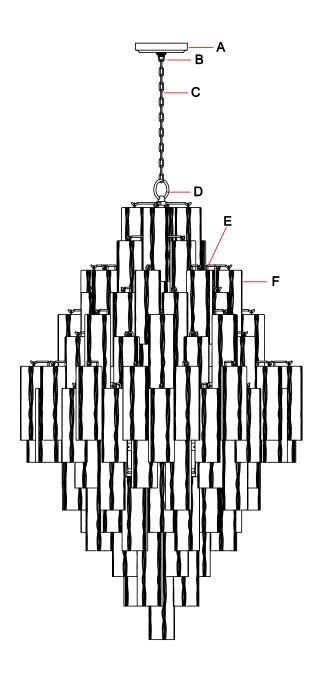

### PART NUMBER MODEL ADD-319-AG-CL

## Part Number

### Part Numbers

- A. (1)-Canopy D5.5\*H1 (XBN319AGCAN5IN)
- B.(1)-Collar Loop
- C. (1)-Chain D6mm\*120" (XBN319AGCHA6MM)
- D. (1)-Loop
- E. (1)-Frame
- F. (93)-Clear glass D2 3/4 x H7 3/4" (XBN300AGCLGLA7.75IN) (8)-Clear glass D2 3/4 x H 9" (XBN319AGCLGLA9IN) (12)-Clear glass D2 3/4 x H 11" (XBN319AGCLGLA11IN)