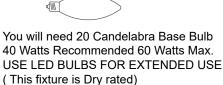

# CRYST RAMA



# ASSEMBLY INSTRUCTION MODEL ADD-319-AG-WH





Assemble glass steps: Tier#1 - Tier#2 - Tier#3 - Tier#4 - central - Tier#9 - Tier#8 - Tier#7 - Tier#6 - Tier#5



All electrical components must be

installed by a licensed electrician

in accordance with the National

Electric Code and the appropriate

local electrical codes.



#### How to Install

- Decide the preferred hanging height and choose the correct length of chain needed.
  Screw the loop onto the fixture.
- Attach one end of the 1/4 IPS threaded pipe provided onto the ceiling joist and secure with hex nut. The other end should protrude through the outlet box as shown.
- Assemble the screw collar loop,nipple hex nut and hickey to the 1/4 IPS threaded pipe and adjust overall length to allow the collar ring to hold the canopy flush to ceiling.
- 5. Attach one end of the chain to the fixture loop by openin the quick link. Slide the screw collar ring over the upper end of the chain and through the canopy.Open the opposite quick link and lift the fixture to attach the screw collar loop to the quick link.Secure the link.
- 6. Feed the fixture wires, ground