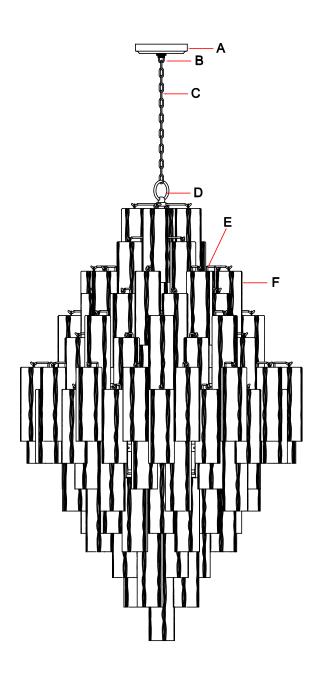

# Part Number

### Part Numbers

- A. (1)-Canopy D5.5\*H1 (XBN319AGCAN5IN)
- B.(1)-Collar Loop
- C. (1)-Chain D6mm\*120" (XBN319AGCHA6MM)
- D. (1)-Loop
- E. (1)-Frame
- F. (93)-White glass D2 3/4 x H7 3/4" (XBN300AGWHGLA7.75IN) (8)-White glass D2 3/4 x H 9" (XBN319AGWHGLA9IN) (12)-White glass D2 3/4 x H 11" (XBN319AGWHGLA11IN)