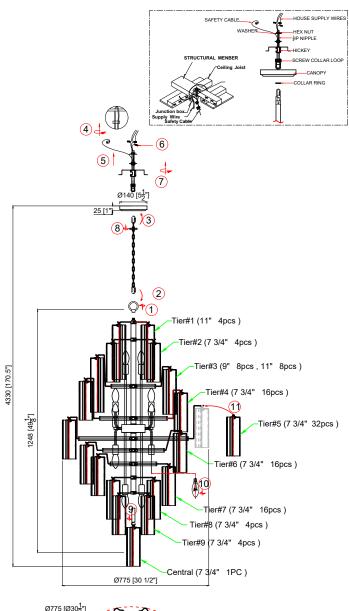

#### How to Install

- Decide the preferred hanging height and choose the correct length of chain needed.
  Screw the loop onto the fixture.
- Attach one end of the 1/4 IPS threaded pipe provided onto the ceiling joist and secure with hex nut. The other end should protrude through the outlet box as shown.
- Assemble the screw collar loop,nipple hex nut and hickey to the 1/4 IPS threaded pipe and adjust overall length to allow the collar ring to hold the canopy flush to ceiling.
- 5. Attach one end of the chain to the fixture loop by openin the quick link. Slide the screw collar ring over the upper end of the chain and through the canopy.Open the opposite quick link and lift the fixture to attach the screw collar loop to the quick link.Secure the link.
- 6. Feed the fixture wires, ground wires and safety cable through the chain and screw collar loop, exiting through the Hickey. Proceed with the wire connections. Wrap the safety cable around the ceiling joist and secure the cable with the clamp and set screws provided as shown. After wires are connected, thread the screw collar loop onto the nipple. Place the canopy up against the ceiling and lock by tightening the screw collar loop ring.
- **7.** After safely attaching fixture into junction box .Install the short stem onto the bottom of the fixture.
- 8. Install bulbs and proceed to connecting the power.
- 9. Dress the glass as illustrated.

#### **Glass Sets**

- 1.93pcs White glass 7 3/4"
- 2.8 pcs White glass 9"
- 3. 12pcs White glass 11"

WARNING: This product can expose you to Lead, which is known to the State of California to cause cancer and/or birth defects or reproductive harm. For more information go to www.P65Warnings.ca.gov

### Part Numbers

- A. (1)-Canopy D5.5\*H1 (XBN319AGCAN5IN)
- B.(1)-Collar Loop
- C. (1)-Chain D6mm\*120" (XBN319AGCHA6MM)
- D. (1)-Loop
- E. (1)-Frame
- F. (93)-White glass D2 3/4 x H7 3/4" (XBN300AGWHGLA7.75IN) (8)-White glass D2 3/4 x H 9" (XBN319AGWHGLA9IN) (12)-White glass D2 3/4 x H 11" (XBN319AGWHGLA11IN)