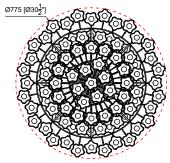

### **Glass Sets**

**1.** 93pcs Smoke glass 7 3/4"

2. 8 pcs Smoke glass 9"

3. 12pcs Smoke glass 11"

WARNING: This product can expose you to Lead, which is known to the State of California to cause cancer and/or birth defects or reproductive harm. For more information go to www.P65Warnings.ca.gov