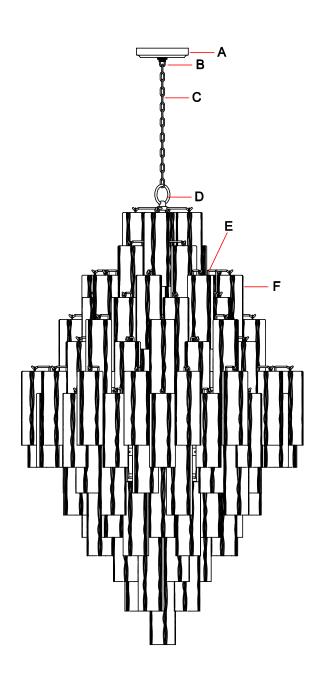

## PART NUMBER MODEL ADD-319-CH-SM

# Part Number

## Part Numbers

- A. (1)-Canopy D5.5\*H1 (XBN319CHCAN5IN)
- B.(1)-Collar Loop
- C. (1)-Chain D6mm\*120" (XBN319CHCHA6MM)
- D. (1)-Loop
- E. (1)-Frame
- F. (93)-Smoke glass D2 3/4 x H7 3/4" (XBN300CHSMGLA7.75IN)
  - (8)-Smoke glass D2 3/4 x H 9" (XBN319CHSMGLA9IN)
  - (12)-Smoke glass D2 3/4 x H 11" (XBN319CHSMGLA11IN)