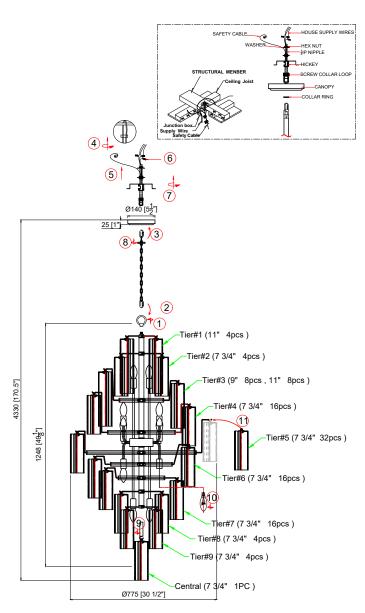

## **ASSEMBLY INSTRUCTION MODEL ADD-319-CH-SM**

Assemble glass steps:

Tier#1 - Tier#2 - Tier#3 - Tier#4 - central - Tier#9 - Tier#8 - Tier#7 - Tier#6 - Tier#5

All electrical components must be

installed by a licensed electrician

### How to Install

- Decide the preferred hanging height and choose the correct length of chain needed.
  Screw the loop onto the fixture.
- Attach one end of the 1/4 IPS threaded pipe provided onto the ceiling joist and secure with hex nut. The other end should protrude through the outlet box as shown.
- 4. Assemble the screw collar loop,nipple hex nut and hickey to the 1/4 IPS threaded pipe and adjust overall length to allow the collar ring to hold the canopy flush to ceiling.
- 5. Attach one end of the chain to the fixture loop by openin the quick link. Slide the screw collar ring over the upper end of the chain and through the canopy. Open the opposite quick link and lift the fixture to attach the screw collar loop to the quick link. Secure the link.
- 6. Feed the fixture wires, ground wires and safety cable through the chain and screw collar loop, exiting through the Hickey. Proceed with the wire connections. Wrap the safety cable around the ceiling joist and secure the cable with the clamp and set screws provided as shown. After wires are connected, thread the screw collar loop onto the nipple. Place the canopy up against the ceiling and lock by tightening the screw collar loop ring.
- After safely attaching fixture into junction box .Install the short stem onto the bottom of the fixture.
- ${\bf 8.}$  Install bulbs and proceed to connecting the power.
- 9. Dress the glass as illustrated.

### **Glass Sets**

**1.** 93pcs Smoke glass 7 3/4"

2. 8 pcs Smoke glass 9"

3. 12pcs Smoke glass 11"

WARNING: This product can expose you to Lead, which is known to the State of California to cause cancer and/or birth defects or reproductive harm. For more information go to www.P65Warnings.ca.gov

## Part Numbers

- A. (1)-Canopy D5.5\*H1 (XBN319CHCAN5IN)
- B.(1)-Collar Loop
- C. (1)-Chain D6mm\*120" (XBN319CHCHA6MM)
- D. (1)-Loop
- E. (1)-Frame
- F. (93)-Smoke glass D2 3/4 x H7 3/4" (XBN300CHSMGLA7.75IN)
  - (8)-Smoke glass D2 3/4 x H 9" (XBN319CHSMGLA9IN)
  - (12)-Smoke glass D2 3/4 x H 11" (XBN319CHSMGLA11IN)