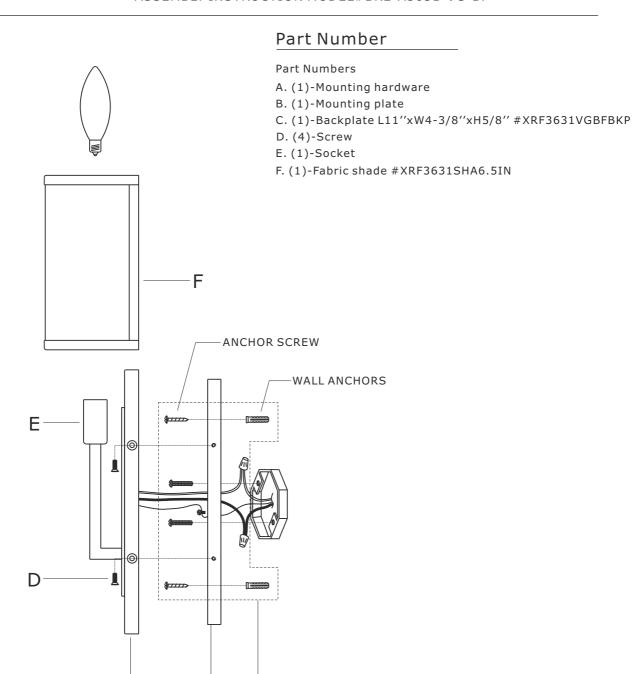

## How to install

- Place the mounting plate over the outlet box.
  Mark two points on the wall at the center of keyhole on the mounting plate.
- 2. Drill two holes at the marked points and insert the wall anchors.
- 3. Place the mounting plate over the outlet box and secure it with outlet box screws. Insert the anchor screws into the wall anchor inside the wall and tighten it by screw driver.
- 4. Install backplate onto the mounting plate, and secure with the screws.
- 5. Slide the fabric shade over the socket.
- 6. Install the bulb(not included) into socket.

### ASSEMBLY INSTRUCTION MODEL#BRE-A3631-VG-BF

В

Α