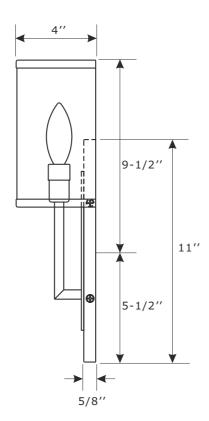

You will need 1- Candelabra Base Bulb 40 Watts Recommended 60 Watts Max. USE LED BULBS FOR EXTENDED USE