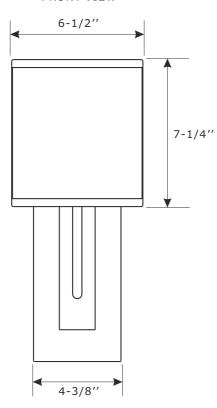

LIGHTING THE WAY FOR SIXTY YEARS

# ASSEMBLY INSTRUCTION MODEL#BRE-A3631-VG-BF

### FRONT VIEW





SIDE VIEW

# WARNING:

Electrical Danger T

Turn Power off

All electrical components must be installed by a licensed electrician in accordance with the National Electric Code and the appropriate local electrical codes.



You will need 1- Candelabra Base Bulb 40 Watts Recommended 60 Watts Max. USE LED BULBS FOR EXTENDED USE

## How to install

- Place the mounting plate over the outlet box.
  Mark two points on the wall at the center of keyhole on the mounting plate.
- 2. Drill two holes at the marked points and insert the wall anchors.
- 3. Place the mounting plate over the outlet box and secure it with outlet box screws. Insert the anchor screws into the wall anchor inside the wall and tighten it by screw driver.
- 4. Install backplate onto the mounting plate, and secure with the sc