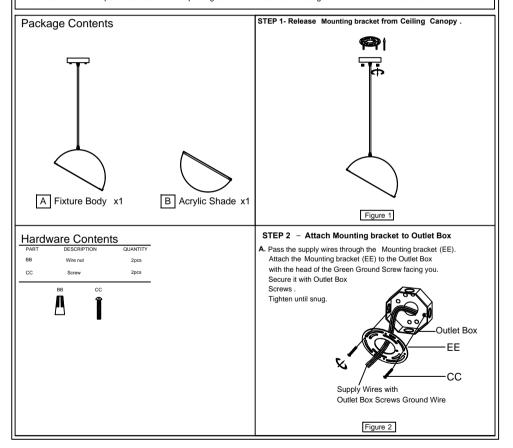

## Assembly Instruction Sheet #IS-1148P10 For Style 1148P10

Tools Required: Flathead screwdriver, Phillips screwdriver, pliers, wire cutters, wire strippers, electrical tape, safety glasses

Light Source: (1) LED A19 Bulb MAX 10W (Not Include).

Estimated Assembly Time: 15-30 minutes

Preparation: Identify and inspect all parts before beginning installation. Check package content list and diagrams below to be sure all parts are present. If any parts are missing or damaged, do not attempt to assemble, install, or operate the fixture. Contact customer service for replacement parts.