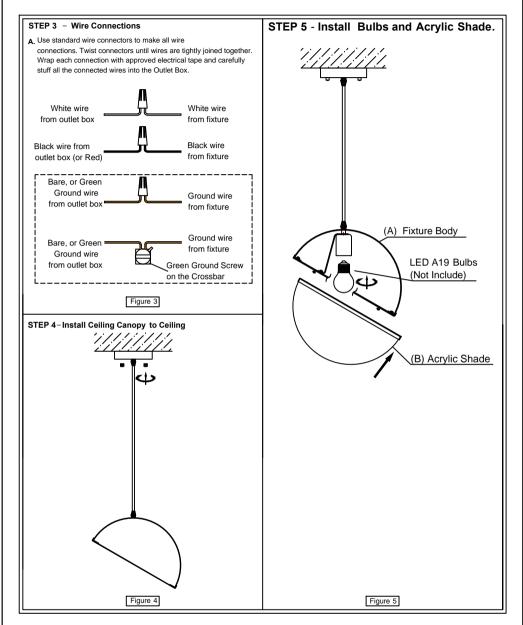

## Assembly Instruction Sheet #IS-1148P10 For Style 1148P10

Tools Required: Flathead screwdriver, Phillips screwdriver, pliers, wire cutters, wire strippers, electrical tape, safety glasses

Light Source: (1) LED A19 Bulb MAX 10W (Not Include).

Estimated Assembly Time: 15-30 minutes

Preparation: Identify and inspect all parts before beginning installation. Check package content list and diagrams below to be sure all parts are present. If any parts are missing or damaged, do not attempt to assemble, install, or operate the fixture. Contact customer service for replacement parts.