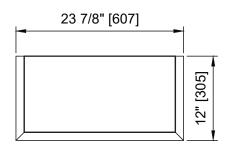

## ML-84MC

Milano 84-inch
Double Sink Vanity
Set with Linen Tower
& Center Drawer

OVERAL DIMENSIONS: 84" x 22" x 73" (W x L x H)

AVAILABLE CABINET COLOR: White or Blue