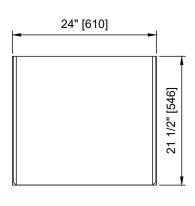

## ML-84MC

Milano 84-inch
Double Sink Vanity
Set with Linen Tower
& Center Drawer

OVERAL DIMENSIONS: 84" x 22" x 73" (W x L x H)

AVAILABLE CABINET COLOR: White or Blue