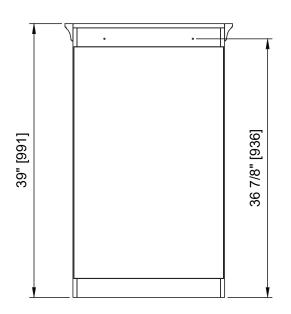

## ML-84MC

Milano 84-inch
Double Sink Vanity
Set with Linen Tower
& Center Drawer

OVERAL DIMENSIONS: 84" x 22" x 73" (W x L x H)

AVAILABLE CABINET COLOR: White or Blue