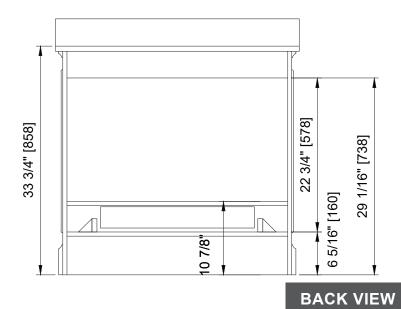

## **CONTACT SUPPORT**

Email: cs@designelementusa.com Phone: TOLL-FREE 888-487-4488 9AM-5PM PST, MONDAY TO FRIDAY 8715 Boston Place, Rancho Cucamonga CA, 91730

**TOP VIEW** 

**BACK VIEW** 

**TOP VIEW** 

**BACK VIEW**