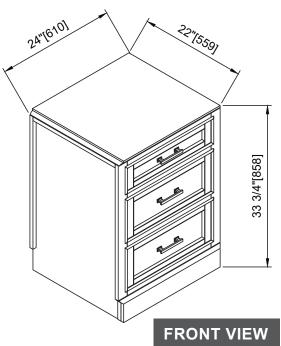

## ML-84MC

Milano 84-inch
Double Sink Vanity
Set with Linen Tower
& Center Drawer

OVERAL DIMENSIONS: 84" x 22" x 73" (W x L x H)

AVAILABLE CABINET COLOR: White or Blue