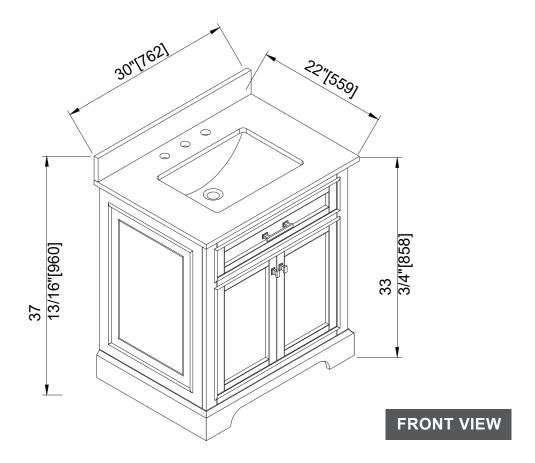

## ML-84MC

Milano 84-inch
Double Sink Vanity
Set with Linen Tower
& Center Drawer

OVERAL DIMENSIONS: 84" x 22" x 73" (W x L x H)

AVAILABLE CABINET COLOR: White or Blue