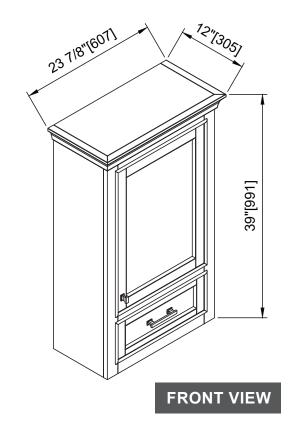

## ML-84MC

Milano 84-inch
Double Sink Vanity
Set with Linen Tower
& Center Drawer

OVERAL DIMENSIONS: 84" x 22" x 73" (W x L x H)

AVAILABLE CABINET COLOR: White or Blue