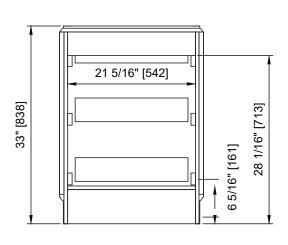

## ML-84MC

Milano 84-inch
Double Sink Vanity
Set with Linen Tower
& Center Drawer

OVERAL DIMENSIONS: 84" x 22" x 73" (W x L x H)

AVAILABLE CABINET COLOR: White or Blue