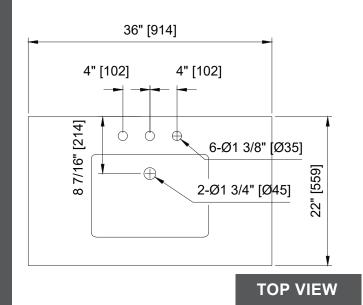

## **CONTACT SUPPORT**

Email: cs@designelementusa.com Phone: TOLL-FREE 888-487-4488 9AM-5PM PST, MONDAY TO FRIDAY 8715 Boston Place, Rancho Cucamonga CA, 91730

**TOP VIEW** 

**BACK VIEW** 

**TOP VIEW** 

**BACK VIEW**