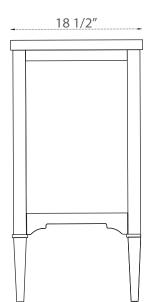

# **SPECIFICATION**

SKU CODE:

S01-30-GY

**COLLECTION: Mason** 

DIMENSIONS: W 30" | D 18 1/2" | H 34"