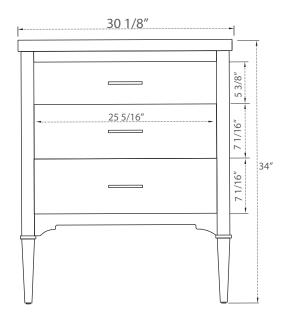

# **SPECIFICATION**

SKU CODE:

S01-30-GY

**COLLECTION: Mason** 

DIMENSIONS: W 30" | D 18 1/2" | H 34"

#### **PRODUCT OVERVIEW**

- Solid hardwood cabinet
- Gray Finish
- Soft closing cabinet drawers
- Three Drawers
- Satin Brass Hardware