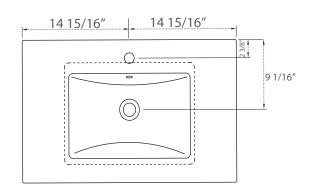

# **SPECIFICATION**

SKU CODE:

S01-30-GY

**COLLECTION: Mason** 

DIMENSIONS: W 30" | D 18 1/2" | H 34"