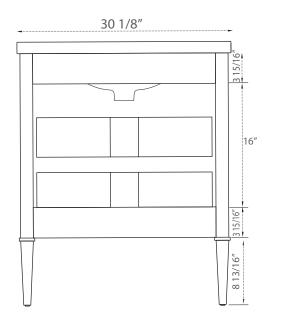

# **SPECIFICATION**

SKU CODE:

S01-30-GY

**COLLECTION: Mason** 

DIMENSIONS: W 30" | D 18 1/2" | H 34"

#### **PRODUCT OVERVIEW**

- Solid hardwood cabinet
- Gray Finish
- Soft closing cabinet drawers
- Three Drawers
- Satin Brass Hardware