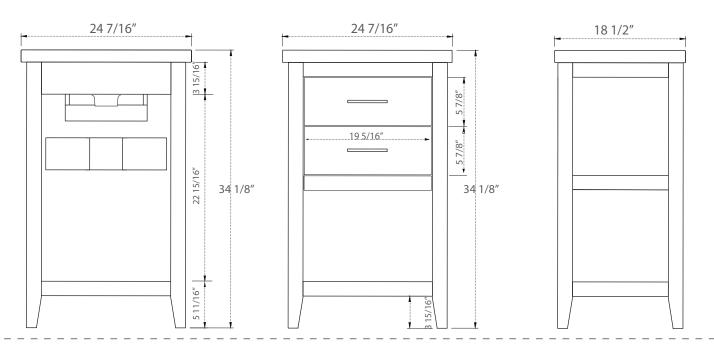

# **SPECIFICATION**

SKU CODE:

S02-24-WT

**COLLECTION: Cara** 

DIMENSIONS: W 24 1/2" | D 18 1/2" | H 34"

## **PRODUCT OVERVIEW**

- Solid hardwood cabinet
- · White Finish
- Soft closing cabinet drawers
- Two Drawers
- Satin Brass Hardware