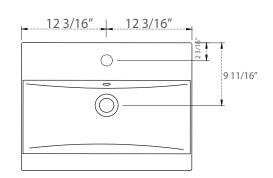

# **SPECIFICATION**

SKU CODE:

S02-24-WT

**COLLECTION: Cara** 

DIMENSIONS: W 24 1/2" | D 18 1/2" | H 34"