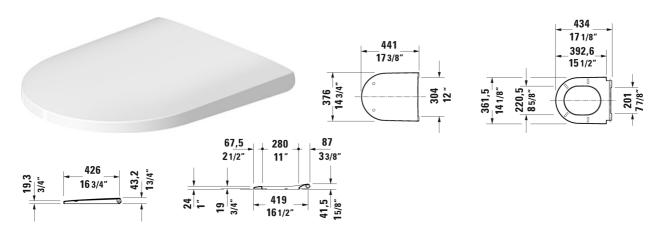

All drawings contain the necessary measurements which are subject to standard tolerances. They are stated in inch & mm and are non-binding. Exact measurements, in particular for customized installation scenarios, can only be taken from the finished ceramic piece.