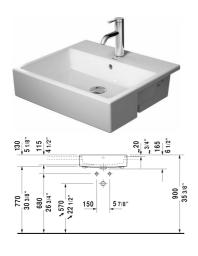

## Vero Air Semi-recessed washbasin $\dot{a}~\#~0382550000~/~0382550030~/~0382550060$

| Semi-recessed washbasin                                                                                                        | Dimension              | Weight               | Order number |
|--------------------------------------------------------------------------------------------------------------------------------|------------------------|----------------------|--------------|
| with overflow, with faucet deck, hardware included, 21<br>Inch                                                                 | . 5/8"                 |                      |              |
| Colors                                                                                                                         |                        |                      |              |
| 00 White                                                                                                                       |                        |                      |              |
| Variant                                                                                                                        |                        |                      |              |
| •                                                                                                                              | 21 5/8" x 18 1/2" Inch | 35.7 lb              | 0382550000   |
| •••                                                                                                                            | 21 5/8" x 18 1/2" Inch | 35.7 lb              | 0382550030   |
| ⊗                                                                                                                              | 21 5/8" x 18 1/2" Inch | 35.7 lb              | 0382550060   |
| Sanitary ceramics with the special WonderGliss surfac<br>time to come.<br>When ordering WonderGliss please add a "1" as elever |                        | active-looking for a | a long       |

All drawings contain the necessary measurements which are subject to standard tolerances. They are stated in inch & mm and are non-binding. Exact measurements, in particular for customized installation scenarios, can only be taken from the finished ceramic piece.