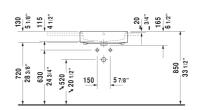

## Vero Air Semi-recessed washbasin $\dot{a}~\#~0382550000~/~0382550030~/~0382550060$

| Semi-recessed washbasin                                                                                                        | Dimension              | Weight               | Order number |
|--------------------------------------------------------------------------------------------------------------------------------|------------------------|----------------------|--------------|
| with overflow, with faucet deck, hardware included, 21<br>Inch                                                                 | . 5/8"                 |                      |              |
| Colors                                                                                                                         |                        |                      |              |
| 00 White                                                                                                                       |                        |                      |              |
| Variant                                                                                                                        |                        |                      |              |
| •                                                                                                                              | 21 5/8" x 18 1/2" Inch | 35.7 lb              | 0382550000   |
| •••                                                                                                                            | 21 5/8" x 18 1/2" Inch | 35.7 lb              | 0382550030   |
| ⊗                                                                                                                              | 21 5/8" x 18 1/2" Inch | 35.7 lb              | 0382550060   |
| Sanitary ceramics with the special WonderGliss surfac<br>time to come.<br>When ordering WonderGliss please add a "1" as elever |                        | active-looking for a | a long       |

All drawings contain the necessary measurements which are subject to standard tolerances. They are stated in inch & mm and are non-binding. Exact measurements, in particular for customized installation scenarios, can only be taken from the finished ceramic piece.