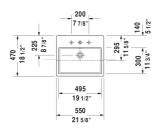

## Vero Air Semi-recessed washbasin $\dot{a}~\#~0382550000~/~0382550030~/~0382550060$

| Semi-recessed washbasin                                                                                                        | Dimension              | Weight               | Order number |
|--------------------------------------------------------------------------------------------------------------------------------|------------------------|----------------------|--------------|
| with overflow, with faucet deck, hardware included, 21<br>Inch                                                                 | . 5/8"                 |                      |              |
| Colors                                                                                                                         |                        |                      |              |
| 00 White                                                                                                                       |                        |                      |              |
| Variant                                                                                                                        |                        |                      |              |
| •                                                                                                                              | 21 5/8" x 18 1/2" Inch | 35.7 lb              | 0382550000   |
| •••                                                                                                                            | 21 5/8" x 18 1/2" Inch | 35.7 lb              | 0382550030   |
| ⊗                                                                                                                              | 21 5/8" x 18 1/2" Inch | 35.7 lb              | 0382550060   |
| Sanitary ceramics with the special WonderGliss surfac<br>time to come.<br>When ordering WonderGliss please add a "1" as elever |                        | active-looking for a | a long       |

All drawings contain the necessary measurements which are subject to standard tolerances. They are stated in inch & mm and are non-binding. Exact measurements, in particular for customized installation scenarios, can only be taken from the finished ceramic piece.