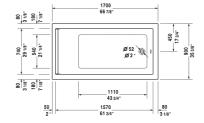

| Bathtub                                                                                                                                                          | Dimension              | Weight  | Order number    |
|------------------------------------------------------------------------------------------------------------------------------------------------------------------|------------------------|---------|-----------------|
| rectangle, drop-in or for panel, with one backrest slope, cUPC $\mbox{\it @listed*}$ , Sanitary acrylic                                                          | )                      |         |                 |
| Colors                                                                                                                                                           |                        |         |                 |
| 00 White                                                                                                                                                         |                        |         |                 |
| Variant                                                                                                                                                          |                        |         |                 |
| Base tub                                                                                                                                                         | 66 7/8" x 35 3/8" Inch | 73.8 lb | 700337000000090 |
| Infobox                                                                                                                                                          |                        |         |                 |
| * Complies with the following standards: CSA B45.5/IAPMO Z124                                                                                                    | 4                      |         |                 |
| Suitable panels                                                                                                                                                  |                        |         |                 |
| Panel for corner right, for # 700337 (66 7/8" x 35 3/8")                                                                                                         | 35" x 66 1/2" Inch     |         | ST8918          |
| Panel for niche (alcove), for # 700334 (66 7/8" x 27 1/2"), for # 700335 (66 7/8" x 29 1/2"), for # 700336 (66 7/8" x 31 1/2"), for # 700337 (66 7/8" x 35 3/8") | 66 1/2" Inch           |         | ST8938          |
| Panel for back-to-wall, for # 700337 (66 7/8" x 35 3/8")                                                                                                         | 35" x 66 1/8" Inch     |         | ST8925          |
| Panel for corner left, for # 700337 (66 7/8" x 35 3/8")                                                                                                          | 35" x 66 1/2" Inch     |         | ST8911          |
| Suitable products                                                                                                                                                |                        |         |                 |
| Tile flange ,                                                                                                                                                    |                        |         | 790112          |
| Cable-driven waste and overflow ,                                                                                                                                |                        |         | 790220          |
| Bathtub anchors for mounting and support of bathtubs and shower trays, 3 pieces,                                                                                 |                        |         | 790103          |
| Acrylic panel front, for Starck Bathtubs, 67",                                                                                                                   |                        |         | 701067          |
|                                                                                                                                                                  |                        |         |                 |

## Starck Tubs/Shower trays Bathtub # 700337000000090

|< 66 7/8" Inch >|

| Acrylic panel sidewise, for Starck Bathtubs, 35 3/8", | 701074 |
|-------------------------------------------------------|--------|
| Stereo transducers (speakers) for bathtubs ,          | 791818 |
| Support frame (included), for D-Code bathtubs,        | 790133 |
| Headrest for Starck, material: polyurethane, White,   | 790010 |
| Waste and overflow brass, Chrome trim,                | 791255 |
|                                                       |        |

All drawings contain the necessary measurements which are subject to standard tolerances. They are stated in inch & mm and are non-binding. Exact measurements, in particular for customized installation scenarios, can only be taken from the finished ceramic piece.