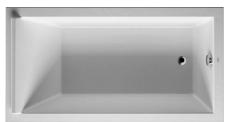

| Bathtub                                                                                                                                                          | Dimension              | Weight  | Order number    |
|------------------------------------------------------------------------------------------------------------------------------------------------------------------|------------------------|---------|-----------------|
| rectangle, drop-in or for panel, with one backrest slope, cUPC $\mbox{\it @listed*}$ , Sanitary acrylic                                                          | )                      |         |                 |
| Colors                                                                                                                                                           |                        |         |                 |
| 00 White                                                                                                                                                         |                        |         |                 |
| Variant                                                                                                                                                          |                        |         |                 |
| Base tub                                                                                                                                                         | 66 7/8" x 35 3/8" Inch | 73.8 lb | 700337000000090 |
| Infobox                                                                                                                                                          |                        |         |                 |
| * Complies with the following standards: CSA B45.5/IAPMO Z124                                                                                                    | 4                      |         |                 |
| Suitable panels                                                                                                                                                  |                        |         |                 |
| Panel for corner right, for # 700337 (66 7/8" x 35 3/8")                                                                                                         | 35" x 66 1/2" Inch     |         | ST8918          |
| Panel for niche (alcove), for # 700334 (66 7/8" x 27 1/2"), for # 700335 (66 7/8" x 29 1/2"), for # 700336 (66 7/8" x 31 1/2"), for # 700337 (66 7/8" x 35 3/8") | 66 1/2" Inch           |         | ST8938          |
| Panel for back-to-wall, for # 700337 (66 7/8" x 35 3/8")                                                                                                         | 35" x 66 1/8" Inch     |         | ST8925          |
| Panel for corner left, for # 700337 (66 7/8" x 35 3/8")                                                                                                          | 35" x 66 1/2" Inch     |         | ST8911          |
| Suitable products                                                                                                                                                |                        |         |                 |
| Tile flange ,                                                                                                                                                    |                        |         | 790112          |
| Cable-driven waste and overflow ,                                                                                                                                |                        |         | 790220          |
| Bathtub anchors for mounting and support of bathtubs and shower trays, 3 pieces,                                                                                 |                        |         | 790103          |
| Acrylic panel front, for Starck Bathtubs, 67",                                                                                                                   |                        |         | 701067          |
|                                                                                                                                                                  |                        |         |                 |

## Starck Tubs/Shower trays Bathtub # 700337000000090

|< 66 7/8" Inch >|

| Acrylic panel sidewise, for Starck Bathtubs, 35 3/8", | 701074 |
|-------------------------------------------------------|--------|
| Stereo transducers (speakers) for bathtubs ,          | 791818 |
| Support frame (included), for D-Code bathtubs,        | 790133 |
| Headrest for Starck, material: polyurethane, White,   | 790010 |
| Waste and overflow brass, Chrome trim,                | 791255 |
|                                                       |        |