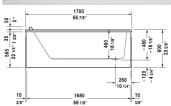

| Bathtub                                                                                                                                                          | Dimension              | Weight  | Order number    |
|------------------------------------------------------------------------------------------------------------------------------------------------------------------|------------------------|---------|-----------------|
| rectangle, drop-in or for panel, with one backrest slope, cUPC $\mbox{\it @listed*}$ , Sanitary acrylic                                                          | )                      |         |                 |
| Colors                                                                                                                                                           |                        |         |                 |
| 00 White                                                                                                                                                         |                        |         |                 |
| Variant                                                                                                                                                          |                        |         |                 |
| Base tub                                                                                                                                                         | 66 7/8" x 35 3/8" Inch | 73.8 lb | 700337000000090 |
| Infobox                                                                                                                                                          |                        |         |                 |
| * Complies with the following standards: CSA B45.5/IAPMO Z124                                                                                                    | 4                      |         |                 |
| Suitable panels                                                                                                                                                  |                        |         |                 |
| Panel for corner right, for # 700337 (66 7/8" x 35 3/8")                                                                                                         | 35" x 66 1/2" Inch     |         | ST8918          |
| Panel for niche (alcove), for # 700334 (66 7/8" x 27 1/2"), for # 700335 (66 7/8" x 29 1/2"), for # 700336 (66 7/8" x 31 1/2"), for # 700337 (66 7/8" x 35 3/8") | 66 1/2" Inch           |         | ST8938          |
| Panel for back-to-wall, for # 700337 (66 7/8" x 35 3/8")                                                                                                         | 35" x 66 1/8" Inch     |         | ST8925          |
| Panel for corner left, for # 700337 (66 7/8" x 35 3/8")                                                                                                          | 35" x 66 1/2" Inch     |         | ST8911          |
| Suitable products                                                                                                                                                |                        |         |                 |
| Tile flange ,                                                                                                                                                    |                        |         | 790112          |
| Cable-driven waste and overflow ,                                                                                                                                |                        |         | 790220          |
| Bathtub anchors for mounting and support of bathtubs and shower trays, 3 pieces,                                                                                 |                        |         | 790103          |
| Acrylic panel front, for Starck Bathtubs, 67",                                                                                                                   |                        |         | 701067          |
|                                                                                                                                                                  |                        |         |                 |

## Starck Tubs/Shower trays Bathtub # 700337000000090

|< 66 7/8" Inch >|

| Acrylic panel sidewise, for Starck Bathtubs, 35 3/8", | 701074 |
|-------------------------------------------------------|--------|
| Stereo transducers (speakers) for bathtubs ,          | 791818 |
| Support frame (included), for D-Code bathtubs,        | 790133 |
| Headrest for Starck, material: polyurethane, White,   | 790010 |
| Waste and overflow brass, Chrome trim,                | 791255 |
|                                                       |        |

All drawings contain the necessary measurements which are subject to standard tolerances. They are stated in inch & mm and are non-binding. Exact measurements, in particular for customized installation scenarios, can only be taken from the finished ceramic piece.