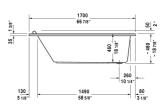

| Bathtub                                                                                                                                                          | Dimension              | Weight  | Order number    |
|------------------------------------------------------------------------------------------------------------------------------------------------------------------|------------------------|---------|-----------------|
| rectangle, drop-in or for panel, with one backrest slope, cUPC $\mbox{\it @listed*}$ , Sanitary acrylic                                                          | )                      |         |                 |
| Colors                                                                                                                                                           |                        |         |                 |
| 00 White                                                                                                                                                         |                        |         |                 |
| Variant                                                                                                                                                          |                        |         |                 |
| Base tub                                                                                                                                                         | 66 7/8" x 35 3/8" Inch | 73.8 lb | 700337000000090 |
| Infobox                                                                                                                                                          |                        |         |                 |
| * Complies with the following standards: CSA B45.5/IAPMO Z124                                                                                                    | 4                      |         |                 |
| Suitable panels                                                                                                                                                  |                        |         |                 |
| Panel for corner right, for # 700337 (66 7/8" x 35 3/8")                                                                                                         | 35" x 66 1/2" Inch     |         | ST8918          |
| Panel for niche (alcove), for # 700334 (66 7/8" x 27 1/2"), for # 700335 (66 7/8" x 29 1/2"), for # 700336 (66 7/8" x 31 1/2"), for # 700337 (66 7/8" x 35 3/8") | 66 1/2" Inch           |         | ST8938          |
| Panel for back-to-wall, for # 700337 (66 7/8" x 35 3/8")                                                                                                         | 35" x 66 1/8" Inch     |         | ST8925          |
| Panel for corner left, for # 700337 (66 7/8" x 35 3/8")                                                                                                          | 35" x 66 1/2" Inch     |         | ST8911          |
| Suitable products                                                                                                                                                |                        |         |                 |
| Tile flange ,                                                                                                                                                    |                        |         | 790112          |
| Cable-driven waste and overflow ,                                                                                                                                |                        |         | 790220          |
| Bathtub anchors for mounting and support of bathtubs and shower trays, 3 pieces,                                                                                 |                        |         | 790103          |
| Acrylic panel front, for Starck Bathtubs, 67",                                                                                                                   |                        |         | 701067          |
|                                                                                                                                                                  |                        |         |                 |

## Starck Tubs/Shower trays Bathtub # 700337000000090

|< 66 7/8" Inch >|

| Acrylic panel sidewise, for Starck Bathtubs, 35 3/8", | 701074 |
|-------------------------------------------------------|--------|
| Stereo transducers (speakers) for bathtubs ,          | 791818 |
| Support frame (included), for D-Code bathtubs,        | 790133 |
| Headrest for Starck, material: polyurethane, White,   | 790010 |
| Waste and overflow brass, Chrome trim,                | 791255 |
|                                                       |        |

All drawings contain the necessary measurements which are subject to standard tolerances. They are stated in inch & mm and are non-binding. Exact measurements, in particular for customized installation scenarios, can only be taken from the finished ceramic piece.