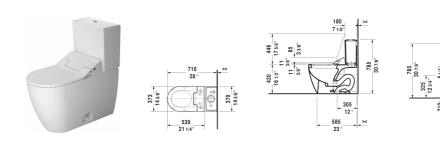

| Dimension              | Weight                                                        | Order number                                                           |
|------------------------|---------------------------------------------------------------|------------------------------------------------------------------------|
|                        |                                                               |                                                                        |
|                        |                                                               |                                                                        |
|                        |                                                               |                                                                        |
|                        |                                                               |                                                                        |
| 15 3/8" x 28" Inch     | 141.7 lb                                                      | D4203100                                                               |
|                        |                                                               |                                                                        |
| 14 1/8" x 28" Inch     |                                                               | 217151                                                                 |
| 15 3/8" x 7 1/8" Inch  |                                                               | 093820                                                                 |
| 14 3/4" x 21 1/4" Inch |                                                               | 611000                                                                 |
|                        | 15 3/8" x 28" Inch  14 1/8" x 28" Inch  15 3/8" x 7 1/8" Inch | 15 3/8" x 28" Inch 141.7 lb  14 1/8" x 28" Inch  15 3/8" x 7 1/8" Inch |