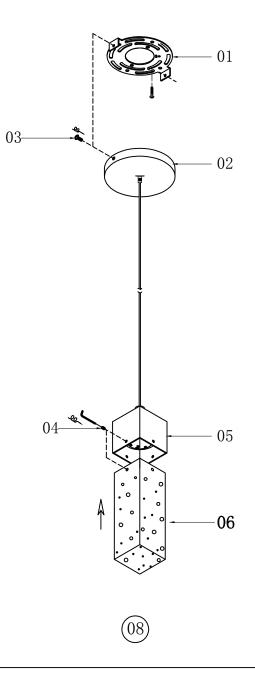

# Frame Assembly Diagram

(07)

5300D4 D4. 72"H8. 8"L1

## Step 3

# Frame Assembly Instructions

Installation:

Please read all instructions carefully.

Before you proceed to install, make sure that the power supply

is turned off and remains off until installation is complete.

Please note that each part has been assigned a number. Please proceed in a numerical order.

Fix the Mounting bracket(01) to the ceiling.
Fix the lamp body(02) to the mounting bracket(01) with screw(03).

3. Fit the glass (05) lock in the lamp cup with screws(04).

The end!  $\$ 