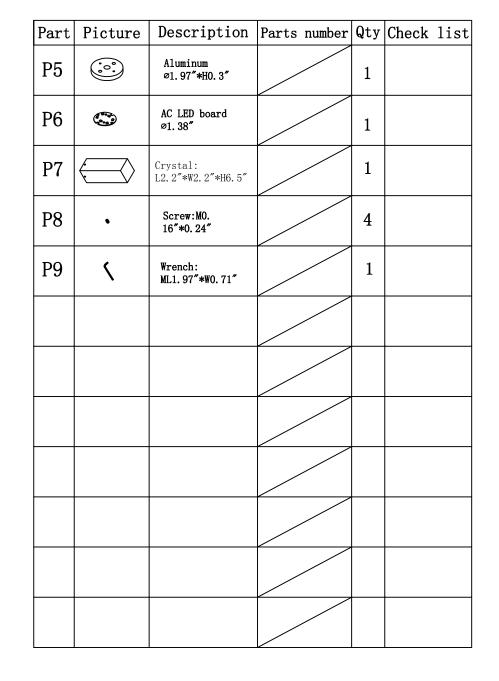

# Step 2

Canopy installation instructions

#### Important: This product must be installed in accordance with the local installation codes by a person familiar with construction and operation of this product and the hazards involved.

1. Black wire from ceiling(junction box) attaches to "L"wire

from the fixture.

2. White wire from ceiling(junction box) attaches to "N"wire

from the fixture.

3. "E" wire from the fixture is attaced to the mounting bracket

and an additional  ${\ensuremath{\ensuremath{\ensuremath{\mathbb{Z}}}}$  wire from the mounting bracket must

be secured to the junction box.

4. Secure mounting bracket to the junction box.

5. Insert screws in side of top unit the mounting bracket.