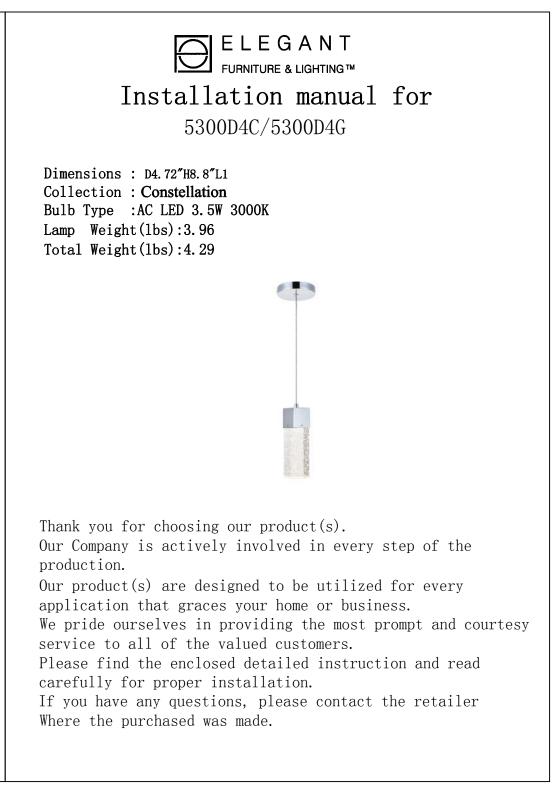

### Step 1

Please use the parts list to ensure you are not missing any parts.

#### PARTS LIST

| Part | Picture    | Description                      | Parts number | Qty | Check list |
|------|------------|----------------------------------|--------------|-----|------------|
| ZA   | $\bigcirc$ | Junction box not<br>included     |              | 1   |            |
| ZB   |            | P4 traction relief               |              | 3   |            |
| ZC   |            | L4.53″ Mounting<br>bracket       |              | 1   |            |
| ZD   | •          | 5/32-32 Screw                    |              | 3   |            |
| ZE   | 0          | Plastic bracket                  |              | 2   |            |
| ZF   | 0          | Canopy:<br>Ø4.72″*H0.79″         |              | 1   |            |
| ZG   | ð          | M4 Nut                           |              | 2   |            |
| P1   |            | Adjuster                         |              | 1   |            |
| P2   | $\langle$  | Power Cord 24AWG*3C<br>Clear     |              | 1   |            |
| Р3   | C          | Strain relief<br>⊘0.51″*H0.55″   |              | 1   |            |
| P4   |            | lamp cup<br>L2.36″*W2.36″*H2.36″ |              | 1   |            |
|      |            | (03                              |              |     |            |