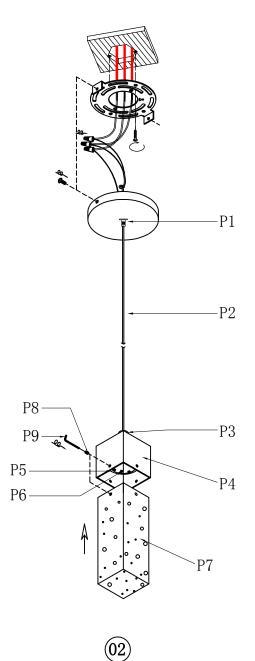

#### PARTS LIST

| Part | Picture    | Description                      | Parts number | Qty | Check list |
|------|------------|----------------------------------|--------------|-----|------------|
| ZA   | $\bigcirc$ | Junction box not<br>included     |              | 1   |            |
| ZB   |            | P4 traction relief               |              | 3   |            |
| ZC   |            | L4.53″ Mounting<br>bracket       |              | 1   |            |
| ZD   | •          | 5/32-32 Screw                    |              | 3   |            |
| ZE   | 0          | Plastic bracket                  |              | 2   |            |
| ZF   | 0          | Canopy:<br>Ø4.72″*H0.79″         |              | 1   |            |
| ZG   | ð          | M4 Nut                           |              | 2   |            |
| P1   |            | Adjuster                         |              | 1   |            |
| P2   | $\langle$  | Power Cord 24AWG*3C<br>Clear     |              | 1   |            |
| Р3   | C          | Strain relief<br>⊘0.51″*H0.55″   |              | 1   |            |
| P4   |            | lamp cup<br>L2.36″*W2.36″*H2.36″ |              | 1   |            |
|      |            | (03                              |              |     |            |