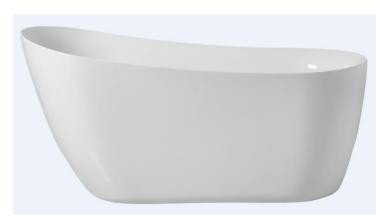

## **Chantal COLLECTION**

70.1 inch soaking bathtub in glossy white

Item No: BT10870GW (Glossy white)

## **Dimensions**

| Overall                       | 70.1"L x 31.5"W x 28.7"H |
|-------------------------------|--------------------------|
| soaking depth - top to bottom | 15.74                    |
| product weight                | 87                       |
| capacity                      | 72.68                    |

## **Specifications**

| Specifications          |                |
|-------------------------|----------------|
| Finish                  | 1              |
| Installation type       | freestanding   |
| tub design              | slipper        |
| tub shape               | oval           |
| overflow hole           | yes            |
| drain placement         | right          |
| drain assembly included | Yes            |
| faucet included         | no             |
| Warranty                | 1 Year Limited |
| Shipment Type           | LTL            |
| ·                       |                |