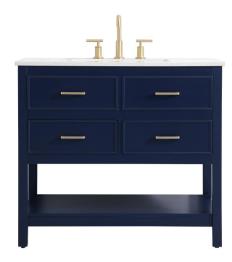

## **Sinclaire collection**

36 inch single bathroom vanity Set

Item No: VF19036BL (Blue)

Item No: VF19036GR (Grey)

Item No: VF9036WH (White)

**Available Finishes** 

## **Dimensions**

| Overall dimensions | 36"L x 22"W x 34"H |
|--------------------|--------------------|
| Top thickness      | 0.75"              |

| Specifications                      |                        |
|-------------------------------------|------------------------|
| Base Finish                         | Blue/Grey/White        |
| Top finish                          | Calacatta White        |
| Base material                       | solid wood leg and MDF |
| Top material                        | Quartz                 |
| Sink included                       | yes                    |
| sink material                       | porcelain              |
| overflow hole                       | yes                    |
| sink type                           | undermount             |
| Doors                               | NO                     |
| number of doors                     | 0                      |
| Drawers                             | YES                    |
| number of Functional drawers        | 2                      |
| soft close drawer glides            | Yes                    |
| mounting location                   | free-standing          |
| mounting bracket included           | no                     |
| backsplash included                 | no                     |
| drain assembly included             | no                     |
| faucet included                     | no                     |
| Compatible faucet installation type | widespread             |
| P-trap included                     | no                     |
| assembly required                   | no                     |
| installation required               | yes                    |
| warranty                            | 1 year limited         |
| Shipment Type                       | LTL                    |
|                                     |                        |