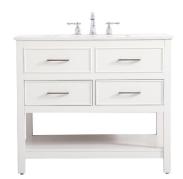

## **Sinclaire collection**

36 inch single bathroom vanity Set

Item No: VF19036BL (Blue)

Item No: VF19036GR (Grey)

Item No: VF9036WH (White)

**Available Finishes** 

## **Dimensions**

| Overall dimensions | 36"L x 22"W x 34"H |
|--------------------|--------------------|
| Top thickness      | 0.75"              |

| Specifications                      |                        |
|-------------------------------------|------------------------|
| Base Finish                         | Blue/Grey/White        |
| Top finish                          | Calacatta White        |
| Base material                       | solid wood leg and MDF |
| Top material                        | Quartz                 |
| Sink included                       | yes                    |
| sink material                       | porcelain              |
| overflow hole                       | yes                    |
| sink type                           | undermount             |
| Doors                               | NO                     |
| number of doors                     | 0                      |
| Drawers                             | YES                    |
| number of Functional drawers        | 2                      |
| soft close drawer glides            | Yes                    |
| mounting location                   | free-standing          |
| mounting bracket included           | no                     |
| backsplash included                 | no                     |
| drain assembly included             | no                     |
| faucet included                     | no                     |
| Compatible faucet installation type | widespread             |
| P-trap included                     | no                     |
| assembly required                   | no                     |
| installation required               | yes                    |
| warranty                            | 1 year limited         |
| Shipment Type                       | LTL                    |
|                                     |                        |