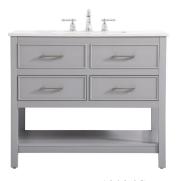

## **Sinclaire collection**

36 inch single bathroom vanity Set

Item No: VF19036BL (Blue)

Item No: VF19036GR (Grey)

Item No: VF9036WH (White)

**Available Finishes** 

## **Dimensions**

| Overall dimensions | 36"L x 22"W x 34"H |
|--------------------|--------------------|
| Top thickness      | 0.75"              |

| Specifications                      |                        |
|-------------------------------------|------------------------|
| Base Finish                         | Blue/Grey/White        |
| Top finish                          | Calacatta White        |
| Base material                       | solid wood leg and MDF |
| Top material                        | Quartz                 |
| Sink included                       | yes                    |
| sink material                       | porcelain              |
| overflow hole                       | yes                    |
| sink type                           | undermount             |
| Doors                               | NO                     |
| number of doors                     | 0                      |
| Drawers                             | YES                    |
| number of Functional drawers        | 2                      |
| soft close drawer glides            | Yes                    |
| mounting location                   | free-standing          |
| mounting bracket included           | no                     |
| backsplash included                 | no                     |
| drain assembly included             | no                     |
| faucet included                     | no                     |
| Compatible faucet installation type | widespread             |
| P-trap included                     | no                     |
| assembly required                   | no                     |
| installation required               | yes                    |
| warranty                            | 1 year limited         |
| Shipment Type                       | LTL                    |
|                                     |                        |