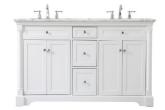

## **Clarence collection**

60 inch double sink bathroom vanity Set

Item No: VF53060DBL (Blue)

Item No: VF53060DGR (Grey)

Item No: VF53060DBK (Black)

Item No: VF53060DWH (White)

Item No: VF53060DGN (Green)

**Dimensions** 

| Overall dimensions | 60"L x 21.5"W x 35"H |
|--------------------|----------------------|
| Top thickness      | 0.75"                |

| Blue / grey / white / black / green |
|-------------------------------------|
| Carrara white                       |
| MDF                                 |
| Marble                              |
| yes                                 |
| porcelain                           |
| yes                                 |
| undermount                          |
| yes                                 |
| 4                                   |
| yes                                 |
| 3                                   |
| yes                                 |
| free-standing                       |
| no                                  |
| no                                  |
| no                                  |
| no                                  |
| widespread                          |
| no                                  |
| no                                  |
| yes                                 |
| 1 year limited                      |
| LTL                                 |
|                                     |

**Available Finishes** 