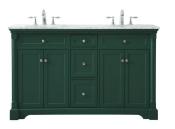

## **Clarence collection**

60 inch double sink bathroom vanity Set

Item No: VF53060DBL (Blue)

Item No: VF53060DGR (Grey)

Item No: VF53060DBK (Black)

Item No: VF53060DWH (White)

Item No: VF53060DGN (Green)

**Dimensions** 

| Overall dimensions | 60"L x 21.5"W x 35"H |
|--------------------|----------------------|
| Top thickness      | 0.75"                |

| Blue / grey / white / black / green |
|-------------------------------------|
| Carrara white                       |
| MDF                                 |
| Marble                              |
| yes                                 |
| porcelain                           |
| yes                                 |
| undermount                          |
| yes                                 |
| 4                                   |
| yes                                 |
| 3                                   |
| yes                                 |
| free-standing                       |
| no                                  |
| no                                  |
| no                                  |
| no                                  |
| widespread                          |
| no                                  |
| no                                  |
| yes                                 |
| 1 year limited                      |
| LTL                                 |
|                                     |