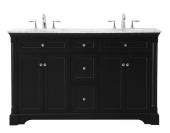

## **Clarence collection**

60 inch double sink bathroom vanity Set

Item No: VF53060DBL (Blue)

Item No: VF53060DGR (Grey)

Item No: VF53060DBK (Black)

Item No: VF53060DWH (White)

Item No: VF53060DGN (Green)

**Dimensions** 

| Overall dimensions | 60"L x 21.5"W x 35"H |
|--------------------|----------------------|
| Top thickness      | 0.75"                |

| Blue / grey / white / black / green |
|-------------------------------------|
| Carrara white                       |
| MDF                                 |
| Marble                              |
| yes                                 |
| porcelain                           |
| yes                                 |
| undermount                          |
| yes                                 |
| 4                                   |
| yes                                 |
| 3                                   |
| yes                                 |
| free-standing                       |
| no                                  |
| no                                  |
| no                                  |
| no                                  |
| widespread                          |
| no                                  |
| no                                  |
| yes                                 |
| 1 year limited                      |
| LTL                                 |
|                                     |

**Available Finishes** 