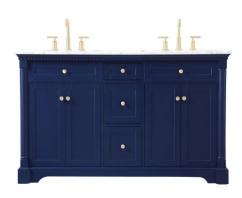

## **Clarence collection**

60 inch double sink bathroom vanity Set

Item No: VF53060DBL (Blue)

Item No: VF53060DGR (Grey)

Item No: VF53060DBK (Black)

Item No: VF53060DWH (White)

Item No: VF53060DGN (Green)

**Dimensions** 

| Overall dimensions | 60"L x 21.5"W x 35"H |
|--------------------|----------------------|
| Top thickness      | 0.75"                |

| Blue / grey / white / black / green |
|-------------------------------------|
| Carrara white                       |
| MDF                                 |
| Marble                              |
| yes                                 |
| porcelain                           |
| yes                                 |
| undermount                          |
| yes                                 |
| 4                                   |
| yes                                 |
| 3                                   |
| yes                                 |
| free-standing                       |
| no                                  |
| no                                  |
| no                                  |
| no                                  |
| widespread                          |
| no                                  |
| no                                  |
| yes                                 |
| 1 year limited                      |
| LTL                                 |
|                                     |

**Available Finishes** 