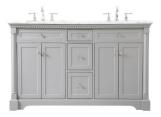

## **Clarence collection**

60 inch double sink bathroom vanity Set

Item No: VF53060DBL (Blue)

Item No: VF53060DGR (Grey)

Item No: VF53060DBK (Black)

Item No: VF53060DWH (White)

Item No: VF53060DGN (Green)

**Dimensions** 

| Overall dimensions | 60"L x 21.5"W x 35"H |
|--------------------|----------------------|
| Top thickness      | 0.75"                |

| Blue / grey / white / black / green |
|-------------------------------------|
| Carrara white                       |
| MDF                                 |
| Marble                              |
| yes                                 |
| porcelain                           |
| yes                                 |
| undermount                          |
| yes                                 |
| 4                                   |
| yes                                 |
| 3                                   |
| yes                                 |
| free-standing                       |
| no                                  |
| no                                  |
| no                                  |
| no                                  |
| widespread                          |
| no                                  |
| no                                  |
| yes                                 |
| 1 year limited                      |
| LTL                                 |
|                                     |

**Available Finishes** 