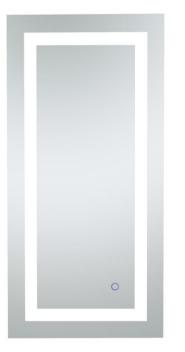

# MRE11836

W18'' X H36'' CRI 90 CCT (K)4200K, 6400K, 3000K 552 Lumens LED Mirror Light

## **PRODUCT DESCRIPTION**

IP44 Rated LED Backlit Bathroom Wall Mirror, Highly polished silver mirror with 4 Rectangle light windows. Epoxy powder coated mild steel back box. LED Mirror Light is designed to provide 40,000 hours of life.

#### **SPECIFICATIONS:**

- Mirror Size: W18" X H36"
- Lamp power: 51W;
- Lumens: 552lm
- CRI ≥ 0.9;
- CCT: 4200K, 6400K, 3000K
- Watts per color temperature:31W+15.5W+15.5W
- Dimming LED
- Electronic Driver: Input 110-120V, output DC 12V
- Defogger
- Luminaire Disconnect
- Changeable LED light strip
- Primary Material: SPCC+GLASS
- UL Approved