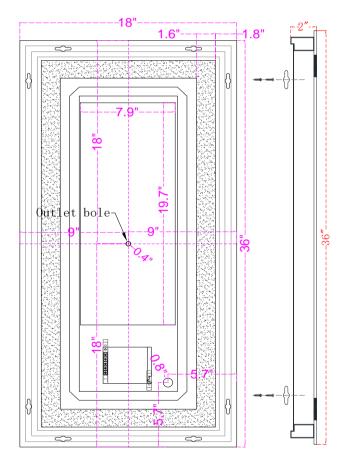

# Size: W18" X H36"

The distance from the middle outlet hole to both sides W8.48"x H17.48"

LABELS: UL/CUL listed (CUL listed number: E479383), IP Rating: IP44.