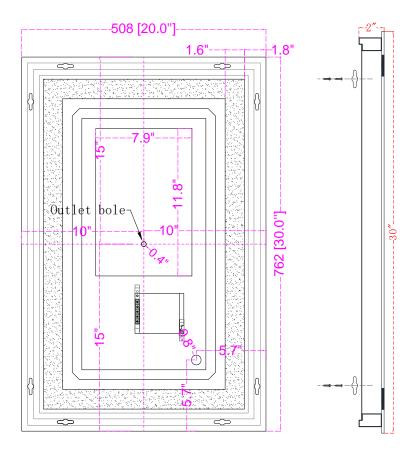

## INSTALLATION:

- 1. Mount the chassis on the wall, the chassis can be horizontal or vertical hanging.
- 2. Install lamps
- 3. Wiring
- 4. Powder connection
- 5. Hang mirror on chassis

Size: W20" X H30"

The distance from the middle outlet hole to both sides W9.48"x H14.48"

LABELS: UL/CUL listed (CUL listed number: E479383), IP Rating: IP44.