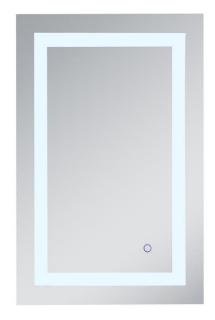

## **MRE12030**

W20" X H30" CRI 90 CCT (K) 4200K, 6400K, 3000K 485 Lumens LED Mirror Light

## PRODUCT DESCRIPTION

IP44 Rated LED Backlit Bathroom Wall Mirror, Highly polished silver mirror with 4 Rectangle light windows. Epoxy powder coated mild steel back box. LED Mirror Light is designed to provide 40,000 hours of life.

**FINISH: Silver** 