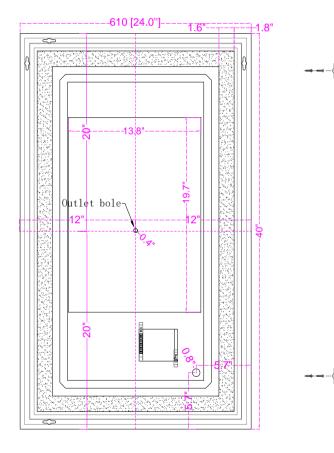

### Size: W20" X H40"

The distance from the middle outlet hole to both sides W9.48" x H

LABELS: UL/CUL listed (CUL listed number: E479383), IP Rating: IP44.