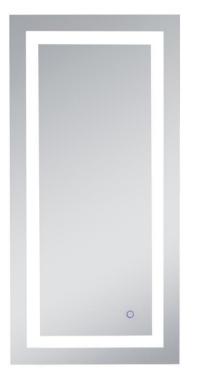

# **MRE12040**

W20'' X H40'' CRI 90 CCT (K) 4200K, 6400K, 3000K 630 Lumens LED Mirror Light

## PRODUCT DESCRIPTION

IP44 Rated LED Backlit Bathroom Wall Mirror, Highly polished silver mirror with 4 Rectangle light windows. Epoxy powder coated mild steel back box. LED Mirror Light is designed to provide 40,000 hours of life.

### **SPECIFICATIONS:**

- Mirror Size: W20" X H40"
- Lamp power: 57W;
- Lumens: 630lm
- CRI ≥ 0.9;
- CCT: 4200K, 6400K, 3000K
- -Watts per color temperature:37W+18.5W+18.5W
- Dimming LED
- Electronic Driver: Input 110-120V, output DC 12V
- Defogger
- Luminaire Disconnect
- Changeable LED light strip
- Primary Material: SPCC+GLASS
- UL Approved

### **FINISH: Silver**