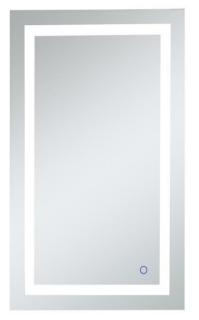

## **MRE12440**

W24'' X H40'' CRI 90 CCT (K) 4200K, 6400K, 3000K 687 Lumens LED Mirror Light

**SPECIFICATIONS:** 

- Mirror Size: W24" X H40"
- Lamp power: 66W;
- Lumens: 687lm
- CRI ≥ 0.9;
- CCT: 4200K, 6400K, 3000K
- Watts per color temperature:40W+20W+20W
- Dimming LED
- Electronic Driver: Input 110-120V, output DC 12V
- Defogger
- Luminaire Disconnect
- Changeable LED light strip
- Primary Material: SPCC+GLASS
- UL Approved