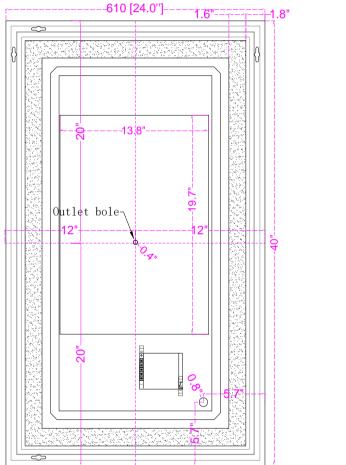

## Size: W24" X H40"

The distance from the middle outlet hole to both sides W11.48"x H19.48"

LABELS: UL/CUL listed (CUL listed number: E479383), IP Rating: IP44.