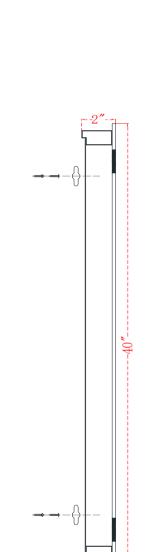

## **MRE12440**

W24'' X H40'' CRI 90 CCT (K) 4200K, 6400K, 3000K 687 Lumens LED Mirror Light

**SPECIFICATIONS:** 

- Mirror Size: W24" X H40"
- Lamp power: 66W;
- Lumens: 687lm
- CRI ≥ 0.9;
- CCT: 4200K, 6400K, 3000K
- Watts per color temperature:40W+20W+20W
- Dimming LED
- Electronic Driver: Input 110-120V, output DC 12V
- Defogger
- Luminaire Disconnect
- Changeable LED light strip
- Primary Material: SPCC+GLASS
- UL Approved