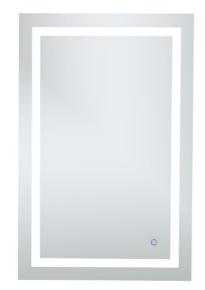

## **MRE12740**

W27" X H40" CRI 90 CCT (K) 4200K, 6400K, 3000K 706 Lumens LED Mirror Light

## SPECIFICATIONS:

- Mirror Size: W27" X H40"
- Lamp power: 83W;
- Lumens: 706lm
- CRI  $\geq 0.9$ ;
- CCT: 4200K, 6400K, 3000K
- Watts per color temperature: 43W+21.5W+21.5W
- Dimming LED
- Electronic Driver: Input 110-120V, output DC 12V
- Defogger
- Luminaire Disconnect
- Changeable LED light strip
- Primary Material: SPCC+GLASS
- UL Approved

## **INSTALLATION:**

- 1. Mount the chassis on the wall, the chassis can be horizontal or vertical hanging.
- 2. Install lamps
- 3. Wiring
- 4. Powder connection
- 5. Hang mirror on chassis

Size: W27" X H40"

The distance from the middle outlet hole to both sides W12.98" X H19.48"

LABELS: UL/CUL listed (CUL listed number: E479383),  $\,$  IP Rating: IP44.