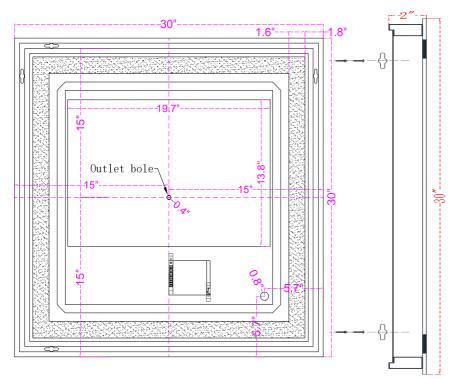

## **INSTALLATION:**

- 1. Mount the chassis on the wall, the chassis can be horizontal or vertical hanging.
- 2. Install lamps
- 3. Wiring
- 4. Powder connection
- 5. Hang mirror on chassis

Size: W30" X H30"

The distance from the middle outlet hole to both sides W14.48" X H14.48"

LABELS: UL/CUL listed (CUL listed number: E479383), IP Rating: IP44.