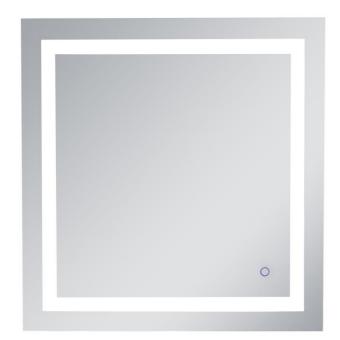

## PRODUCT DESCRIPTION

IP44 Rated LED Backlit Bathroom Wall Mirror, Highly polished silver mirror with 4 Rectangle light windows. Epoxy powder coated mild steel back box. LED Mirror Light is designed to provide 40,000 hours of life.

## **SPECIFICATIONS:**

- Mirror Size: W30" X H30"
- Lamp power: 74W;
- Lumens: 611lm
- CRI  $\geq$  0.9;
- CCT: 4200K, 6400K, 3000K
- Watts per color temperature: 37+18.5+18.5
- Dimming LED
- Electronic Driver: Input 110-120V, output DC 12V
- Defogger
- Luminaire Disconnect
- Changeable LED light strip
- Primary Material: SPCC+GLASS
- UL Approved

**FINISH: Silver** 