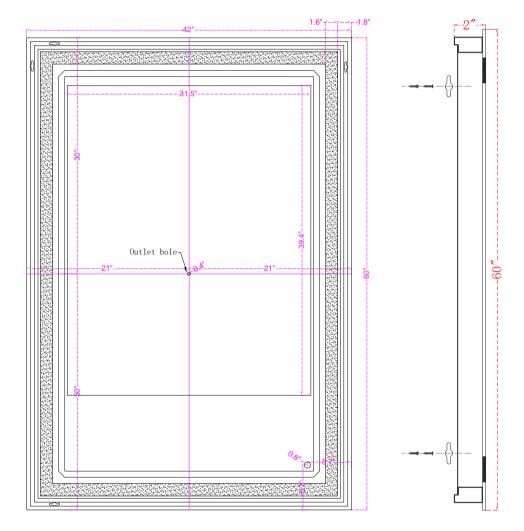

## **MRE14260**

W42" X H60" CRI 90 CCT (K) 4200K, 6400K, 3000K 1100Lumens LED Mirror Light

## **SPECIFICATIONS:**

- Mirror Size: W42" X H60"
- Lamp power: 231W;
- Lumens: 1100lm
- CRI  $\geq 0.9$ ;
- CCT: 4200K, 6400K, 3000K
- Watts per color temperature:73W+36.5W+36.5 W
- Dimming LED
- Electronic Driver: Input 110-120V, output DC 12V
- Defogger
- Luminaire Disconnect
- Changeable LED light strip
- Primary Material: SPCC+GLASS
- UL Approved

## **INSTALLATION:**

- 1. Mount the chassis on the wall, the chassis can be horizontal or vertical hanging.
- 2. Install lamps
- 3. Wiring
- 4. Powder connection
- 5. Hang mirror on chassis

Size: W42" X H60"

The distance from the middle outlet hole to both sides W20.48" X H29.48"

LABELS: UL/CUL listed (CUL listed number: E479383), IP Rating: IP44.