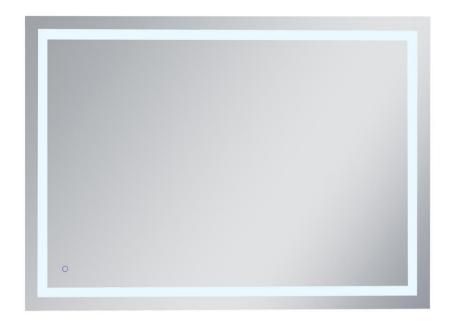

## **MRE14260**

W42" X H60" CRI 90 CCT (K) 4200K, 6400K, 3000K 1100Lumens LED Mirror Light

## PRODUCT DESCRIPTION

IP44 Rated LED Backlit Bathroom Wall Mirror, Highly polished silver mirror with 4 Rectangle light windows. Epoxy powder coated mild steel back box. LED Mirror Light is designed to provide 40,000 hours of life.

**FINISH: Silver** 