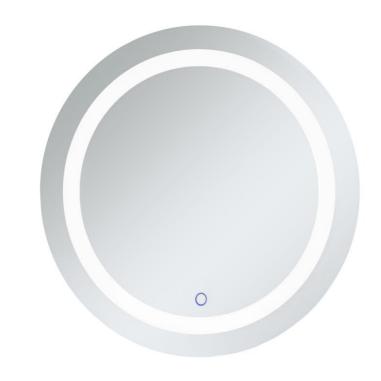

## **MRE22828**

W28" X H28" CRI 90 CCT (K) 4200K, 6400K, 3000K 437Lumens LED Mirror Light

## PRODUCT DESCRIPTION

IP44 Rated LED Backlit Bathroom Wall Mirror, Highly polished silver mirror with 4 Rectangle light windows. Epoxy powder coated mild steel back box. LED Mirror Light is designed to provide 40,000 hours of life.

**FINISH: Silver** 