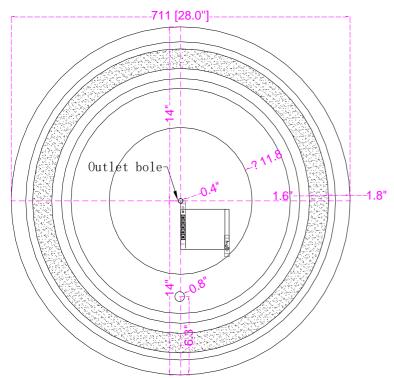

## **INSTALLATION:**

- 1. Mount the chassis on the wall, the chassis can be horizontal or vertical hanging.
- 2. Install lamps
- 3. Wiring
- 4. Powder connection
- 5. Hang mirror on chassis

Size: W28" X H28"

The distance from the middle outlet hole to both sides W13.48" X H13.48"

LABELS: UL/CUL listed (CUL listed number: E479383), IP Rating: IP44.