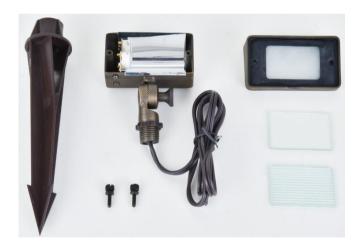

## **Specifications**

| Sku                | C046          |
|--------------------|---------------|
| Available Finishes | Antique Brass |
|                    |               |
| *** * 1            | 1.5700        |
| Weight             | 1.5 LBS       |
|                    |               |
| Voltage            | 12V           |
| Outer material     | Cast Brass    |
| Outer material     | Cast Brass    |
| Lens Material      | Frosted Glass |
| Warranty           | 5 years       |
|                    |               |
|                    |               |

| Lamp Included       | Not Included |  |
|---------------------|--------------|--|
| Number of Lights    | 1            |  |
| Max or Nominal Watt | 35W          |  |
| Socket Type         | G4 Bi-Pin    |  |
| Lamp Type           | HALOGEN      |  |
|                     |              |  |

## **Dimensions**

| Height       | 6.00"  |
|--------------|--------|
| Width        | 4.00"  |
| Wire Length  | 36.00" |
| Stake Length | 8.00"  |