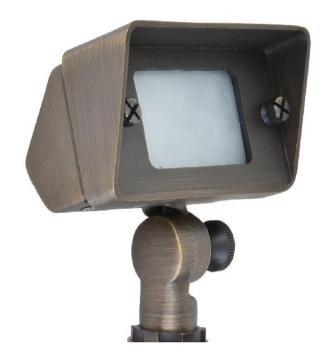

## **Specifications**

| Sku                | C046          |
|--------------------|---------------|
| Available Finishes | Antique Brass |
|                    |               |
| *** * 1            | 1.5700        |
| Weight             | 1.5 LBS       |
|                    |               |
| Voltage            | 12V           |
| Outer material     | Cast Brass    |
| Outer material     | Cast Brass    |
| Lens Material      | Frosted Glass |
| Warranty           | 5 years       |
|                    |               |
|                    |               |

| Lamp Included       | Not Included |  |
|---------------------|--------------|--|
| Number of Lights    | 1            |  |
| Max or Nominal Watt | 35W          |  |
| Socket Type         | G4 Bi-Pin    |  |
| Lamp Type           | HALOGEN      |  |
|                     |              |  |

## **Dimensions**

| Height       | 6.00"  |
|--------------|--------|
| Width        | 4.00"  |
| Wire Length  | 36.00" |
| Stake Length | 8.00"  |