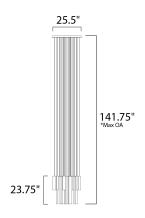

## **MEASUREMENTS**

DIMENSION : 25.5" L x 25.5" W x 23.75" H

MAX OAH : 141.75" OAH HANGING WEIGHT : 41.8 lb