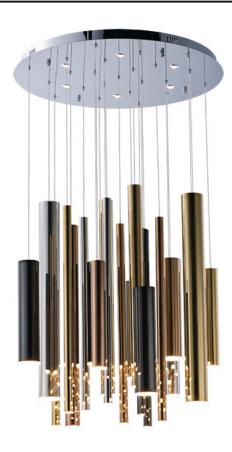

#### PRODUCT DESCRIPTION

Elongated metal tubes in a variety of finishes from Rose Gold to Polished Chrome suspend from pans to create impressive sculptural statements. Each tube encase a replaceable integrated LED module while many of the ceiling pans house additional LED spots to highlight the beautiful high gloss finishes as well as additional down light.

## **MEASUREMENTS**

DIMENSION : 25.5" L x 25.5" W x 23.75" H

MAX OAH : 141.75" OAH HANGING WEIGHT : 41.8 lb

#### LAMPING

INPUT VOLTAGE : 120V

LUMENS : 6,440 Rated (3,880 Del.)

BULB : 29 x 92W LED PCB Integrated , 92W Total

BULB INCLUDED : (Integrated)
DIMMABLE : Triac CL
CRI : 80+ CRI
COLOR\_TEMP : 3000K