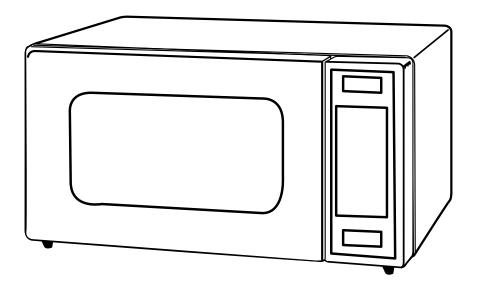

# JES1095DM/SM/BM

GE® 0.9 Cu. Ft. Capacity Countertop Microwave Oven

### GE® 0.9 Cu. Ft. Capacity Countertop Microwave Oven

#### **FEATURES AND BENEFITS**

0.9 cu. ft. capacity - 900 Watts (IEC-705 test procedure)

Convenience cooking controls - Operating made quick and easy

Stainless steel - Both stylish and easy to clean

Auto & time defrost – Defrosting time and power level are programmed automatically or manually for optimal results

Turntable - Rotates food throughout cycle

Control lockout - Helps prevent accidental activation

Kitchen timer - Minute timer helps keep you on track

Model JES1095DMWW - White

Model JES1095DMBB - Black

Model JES1095SMSS - Stainless steel

Model JES1095BMTS - Black stainless