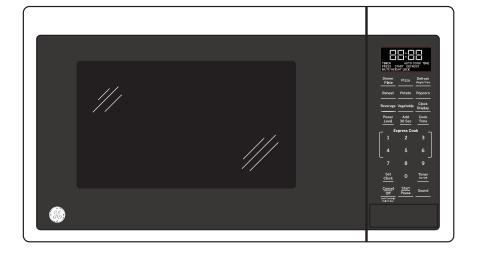

#### **FEATURES AND BENEFITS**

0.9 cu. ft. capacity - 900 Watts (IEC-705 test procedure)

Convenience cooking controls - Operating made quick and easy

Stainless steel - Both stylish and easy to clean

Auto & time defrost – Defrosting time and power level are programmed automatically or manually for optimal results

Turntable - Rotates food throughout cycle

Control lockout - Helps prevent accidental activation

Kitchen timer - Minute timer helps keep you on track

Model JES1095DMWW - White

Model JES1095DMBB - Black

Model JES1095SMSS - Stainless steel