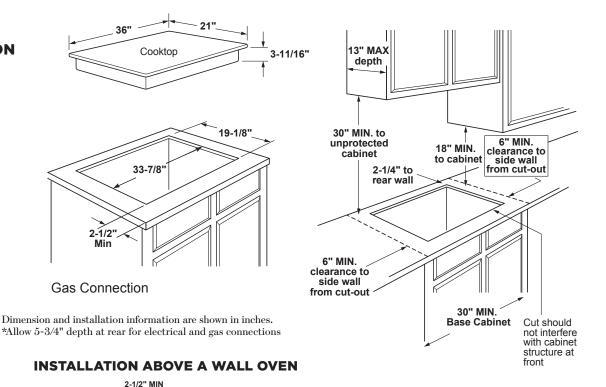

### DIMENSIONS AND INSTALLATION INFORMATION

**AGA REQUIREMENT:** All gas cooktop models require 7/16" free area below cooktop height to combustible material. Requires 18" minimum from countertop to adjacent overhead cabinets.

## INSTALLATION WITH SINGLE WALL OVEN INFORMATION:

30" Gas Cooktops are approved for use over select GE 27" and 30" Wall Ovens and Warming Drawers. 30" and 36" Gas cooktops are approved for use over select 30" Wall Ovens and Warming Drawers. Refer to cooktop and wall oven/warming drawer installation instructions packed with product for current dimensional data.

**INSTALLATION INFORMATION:** Before installing, consult installation instructions, packed with product, for current dimensional data.

For answers to your Monogram, GE Café<sup>™</sup> Series, GE Profile<sup>™</sup> Series or GE Appliances product questions, visit our website at geappliances.com or call GE Answer Center<sup>®</sup> Service, 800.626.2000.