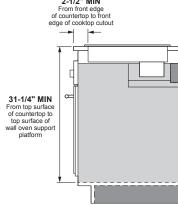

## INSTALLATION WITH SINGLE WALL OVEN INFORMATION:

30" Gas Cooktops are approved for use over select GE 27" and 30" Wall Ovens and Warming Drawers. 30" and 36" Gas cooktops are approved for use over select 30" Wall Ovens and Warming Drawers. Refer to cooktop and wall oven/warming drawer installation instructions packed with product for current dimensional data.

**INSTALLATION INFORMATION:** Before installing, consult installation instructions, packed with product, for current dimensional data.

For answers to your Monogram, GE Café<sup>™</sup> Series, GE Profile<sup>™</sup> Series or GE Appliances product questions, visit our website at geappliances.com or call GE Answer Center<sup>®</sup> Service, 800.626.2000.