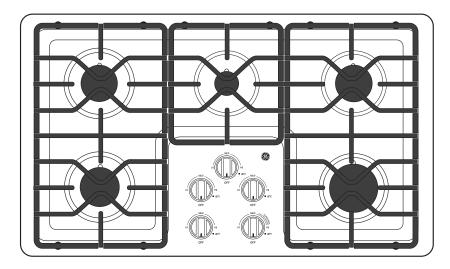

### **FEATURES AND BENEFITS**

15,000 BTU Power Boil burner – Delivers high heat for fast boiling
Precise Simmer burner – Delicate foods don't burn with low, even heat
Sealed cooktop burners – Contains spills and make cleaning quick and easy
Heavy-duty, dishwasher safe grates – Easily and safely clean grates in the dishwasher
Stainless steel, deep-recessed cooktop – Contains spills for quick and easy cleaning
MAX burner system – Delivers the same maximum BTU power to propane and
natural gas cooktops
Model JGP3036DLBB – Black
Model JGP3036DLWW – White

Model JGP3036SLSS – Stainless steel