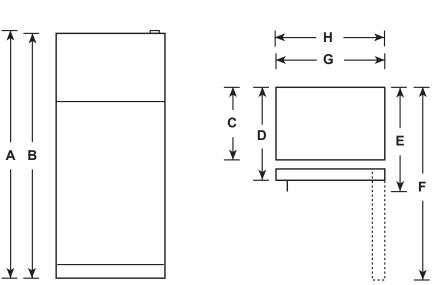

#### **FRONT VIEW**

**TOP VIEW** 

| OVERALL<br>DIMENSIONS | Height to top of hinge (in.) A                                     | 66-3/4 |
|-----------------------|--------------------------------------------------------------------|--------|
|                       | Height to top of case (in.) B                                      | 66-1/4 |
|                       | Case depth without door (in.) C                                    | 29     |
|                       | Case depth less door handle (in.) D                                | 32-1/4 |
|                       | Case depth with door handle (in.) E                                | 34     |
|                       | Depth with fresh food door open 90 $^{\circ}$ (in.) $\textbf{F}$   | 62-3/4 |
|                       | Width (in.) <b>G</b>                                               | 32-7/8 |
|                       | Width with door open 90° with door handle (in.) ${\rm \textbf{H}}$ | 35-1/2 |
| AIR<br>CLEARANCES     | Each side (in.)                                                    | 1/8    |
|                       | Top (in.)                                                          | 1/8    |
|                       | Back (in.)                                                         | 1      |