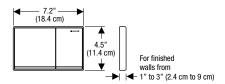

nings.

## WARRANTY

• One-year limited warranty.

# Dual-Flush Actuators, Omega 2x6 Installation

| Style   | Material | Finish                                    | Model No.    |
|---------|----------|-------------------------------------------|--------------|
| Omega60 | Die Cast | Brushed Chrome                            | 115.081.GH.1 |
|         | Glass    | White Glass-Aluminum                      | 115.081.Sl.1 |
|         |          | Black Glass-Aluminum                      | 115.081.SJ.1 |
|         |          | Umber Glass-Aluminum                      | 115.081.SQ.1 |
|         | Die Cast | Cover frame (when needed) Brushed Chrome  | 115.086.GH.1 |
|         |          | Cover frame (when needed) Polished Chrome | 115 086 21 1 |

### **DIMENSIONS**

### Omega60 Dual-Flush



### **Omega60 Cover Frame**



Products marked with comply with the American Disabilities Act (ADA) when installed per the requirements of the latest ADA Accessibility Guidelines (ADAAG) and/or ICC/ANSI A117.1.



| Job Name:     |            |
|---------------|------------|
| Date:         | Quantity:  |
| Model Specif  | ed:        |
| Variations Sp | ecified:   |
| Customer/Wh   | nolesaler: |
| Contractor:   |            |
| Architect:    |            |



Geberit 2100 S. Clearwater Drive Des Plaines, IL 60018 USA

P 847-803-7777 F 847-849-1845

www.geberit.us