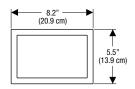

### **DIMENSIONS**

### **Omega60 Cover Frame**

Products marked with comply with the American Disabilities Act (ADA) when installed per the requirements of the latest ADA Accessibility Guidelines (ADAAG) and/or ICC/ANSI A117.1.