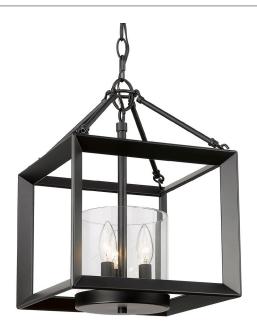

## Smyth BLK

2073-M3 BLK-CLR

UPC: 844375092846

Mini Chandelier

Modern lanterns featuring a handsome beveled cage design. Make an elegant statement in the Smyth collection. Clean geometry creates contemporary style with steel candles and candelabra bulbs encased in select glass options. The fixtures are offered in a variety of finishes. This convertible semi-flush creates a stylish focal point that can be mounted as a flush mount or hung as a pendant.

| Fixture Finish:     | Matte Black          |                                |
|---------------------|----------------------|--------------------------------|
| Glass/Shade Finish: | Clear Glass          |                                |
| Materials:          | Steel                | Glass                          |
| Fixture Width:      | 11.75"               | 29.845cm                       |
| Fixture Height:     | 17.25"               | 43.82cm                        |
| Min - Max Height:   |                      |                                |
| Glass Diameter:     | 6.75"                | 17.15cm                        |
| Glass Height:       | 6.5"                 | 16.51cm                        |
| Canopy/Backplate:   | 5"L x 5"W x 1"E      | 12.7cm L x 12.7cm W x 2.54cm E |
| Chain:              | 6'                   | 1.83m                          |
| Rod:                | N/A                  |                                |
| Wire:               | 10'                  | 3.05m                          |
| Bulb Type:          | Incandescent, Type B |                                |
| Wattage:            | 3 x 60W(C)           |                                |
| Voltage:            | 120                  |                                |
| Install Position:   |                      |                                |
| Approved Location:  | Damp Location        |                                |
|                     |                      |                                |

| Sloped Ceiling:   | Yes |
|-------------------|-----|
| ADA:              | No  |
| Close-to-ceiling: | No  |
| Bulbs Included:   | No  |
| Dimmable:         | Yes |

- Modern lanterns feature a handsome beveled cage design
- Clean geometry creates a contemporary style
- Offered in select modern finish options