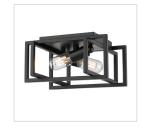

## 6070-FM BLK-AB

UPC: 844375066557

Flush Mount

Tribeca is a contemporary, geometric series of customizable layered boxes. These striking open-cage fixtures bring sophisticated style to a space. Offered in a variety of finish options and silhouettes, including two-tone combinations, this clean transitional design pairs well with modern fashions. This 2-light flush mount creates a generous open area for widespread ambient lighting.