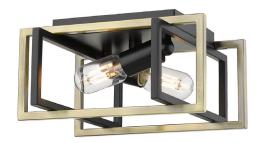

## TRIBECA BLK

## 6070-FM BLK-AB

UPC: 844375066557

Flush Mount

Tribeca is a contemporary, geometric series of customizable layered boxes. These striking open-cage fixtures bring sophisticated style to a space. Offered in a variety of finish options and silhouettes, including two-tone combinations, this clean transitional design pairs well with modern fashions. This 2-light flush mount creates a generous open area for widespread ambient lighting.

| Fixture Finish:              | Black                  |                                  |
|------------------------------|------------------------|----------------------------------|
| Glass/Shade Finish:          | Aged Brass Accents     |                                  |
| Materials:                   | Steel                  |                                  |
| Fixture Width:               | 11.5"                  | 29.21cm                          |
| Fixture Height:              | 6"                     | 15.24cm                          |
| Fixture Extension            | 11.5"                  | 29.21cm                          |
| Glass Diameter:              |                        |                                  |
| Glass Height:                |                        |                                  |
| Canopy Backplate Dimensions: | 7.75"L x 6.625"W x 1"E | 19.685cmL x 16.8275cmW x 2.54cmE |
| Chain:                       | NA                     | NA                               |
| Rod:                         | NA                     | NA                               |
| Wire:                        | 8"                     | 20.32cm                          |
| Bulb Type:                   | Incandescent, Type A   | No                               |
| Wattage:                     | 2 x 60W(M)             |                                  |
| Voltage:                     | 120                    |                                  |
| Install Position:            |                        |                                  |
| Approved Location:           | Damp Location          |                                  |