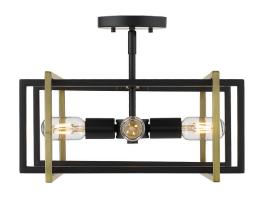

## TRIBECA BLK

## 6070-SF BLK-AB

UPC: 844375066618

Semi-Flush

Tribeca is a contemporary, geometric series of customizable layered boxes. These striking open-cage fixtures bring sophisticated style to a space. Offered in a variety of finish options and silhouettes, including two-tone combinations, this clean transitional design pairs well with modern fashions. This 4-light semi-flush creates a stylish focal point.

| Fixture Finish:              | Black                |                         |
|------------------------------|----------------------|-------------------------|
| Glass/Shade Finish:          | Aged Brass Accents   |                         |
| Materials:                   | Steel                |                         |
| Fixture Width:               | 15.5"                | 39.37cm                 |
| Fixture Height:              | 11.25"               | 28.575cm                |
| Fixture Extension            | 15.5"                | 39.37cm                 |
| Glass Diameter:              |                      |                         |
| Glass Height:                |                      |                         |
| Canopy Backplate Dimensions: | 5.125"Dia x 0.75"E   | 13.0175cmDia x 1.905cmE |
| Chain:                       | NA                   | NA                      |
| Rod:                         | NA                   | NA                      |
| Wire:                        | 10'                  | 3.048m                  |
| Bulb Type:                   | Incandescent, Type A | No                      |
| Wattage:                     | 4 x 60W(M)           |                         |
| Voltage:                     | 120                  |                         |
| Install Position:            |                      |                         |
| Approved Location:           | Damp Location        |                         |