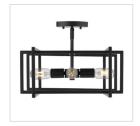

## TRIBECA BLK

## 6070-SF BLK-AB

UPC: 844375066618

Semi-Flush

Tribeca is a contemporary, geometric series of customizable layered boxes. These striking open-cage fixtures bring sophisticated style to a space. Offered in a variety of finish options and silhouettes, including two-tone combinations, this clean transitional design pairs well with modern fashions. This 4-light semi-flush creates a stylish focal point.

| Fixture Finish:              | Black                |                         |
|------------------------------|----------------------|-------------------------|
| Glass/Shade Finish:          | Aged Brass Accents   |                         |
| Materials:                   | Steel                |                         |
| Fixture Width:               | 15.5"                | 39.37cm                 |
| Fixture Height:              | 11.25"               | 28.575cm                |
| Fixture Extension            | 15.5"                | 39.37cm                 |
| Glass Diameter:              |                      |                         |
| Glass Height:                |                      |                         |
| Canopy Backplate Dimensions: | 5.125"Dia x 0.75"E   | 13.0175cmDia x 1.905cmE |
| Chain:                       | NA                   | NA                      |
| Rod:                         | NA                   | NA                      |
| Wire:                        | 10'                  | 3.048m                  |
| Bulb Type:                   | Incandescent, Type A | No                      |
| Wattage:                     | 4 x 60W(M)           |                         |
| Voltage:                     | 120                  |                         |
| Install Position:            |                      |                         |
| Approved Location:           | Damp Location        |                         |