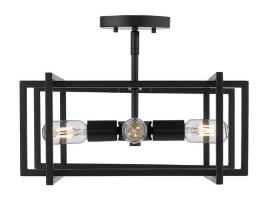

## TRIBECA BLK

## 6070-SF BLK-BLK

UPC: 844375066625

Semi-Flush

Tribeca is a contemporary, geometric series of customizable layered boxes. These striking open-cage fixtures bring sophisticated style to a space. Offered in a variety of finish options and silhouettes, including two-tone combinations, this clean transitional design pairs well with modern fashions. This 4-light semi-flush creates a stylish focal point.

| Fixture Finish:              | Black                |                         |
|------------------------------|----------------------|-------------------------|
| Glass/Shade Finish:          | Matte Black Accents  |                         |
| Materials:                   | Steel                |                         |
| Fixture Width:               | 15.5"                | 39.37cm                 |
| Fixture Height:              | 11.25"               | 28.575cm                |
| Fixture Extension            | 15.5"                | 39.37cm                 |
| Glass Diameter:              |                      |                         |
| Glass Height:                |                      |                         |
| Canopy Backplate Dimensions: | 5.125"Dia x 0.75"E   | 13.0175cmDia x 1.905cmE |
| Chain:                       | NA                   | NA                      |
| Rod:                         | NA                   | NA                      |
| Wire:                        | 10'                  | 3.048m                  |
| Bulb Type:                   | Incandescent, Type A | No                      |
| Wattage:                     | 4 x 60W(M)           |                         |
| Voltage:                     | 120                  |                         |
| Install Position:            |                      |                         |
| Approved Location:           |                      |                         |