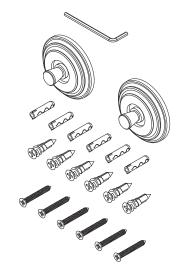

# Hotel Shelf Mounting Kit 114B

| Specified Model |                          |                   |  |
|-----------------|--------------------------|-------------------|--|
| Model           | Description              | Colors / Finishes |  |
| 114B            | Hotel Shelf Mounting Kit | ORB PB PC PN SN   |  |

### Product Specification: Add "Color / Finish" Suffix to Model Number Below

The Hotel Shelf mounting kit shall incorporate a solid brass escutcheons, mounting brackets and necessary hardware. Hotel Shelf Mounting Kit shall complement Ginger Chelsea product series. Mounting Kit shall be Ginger Model 114B/\_\_\_\_. Required accessory Frame shall be Ginger Model XX4\_\_\_-2\_\_/\_\_\_.