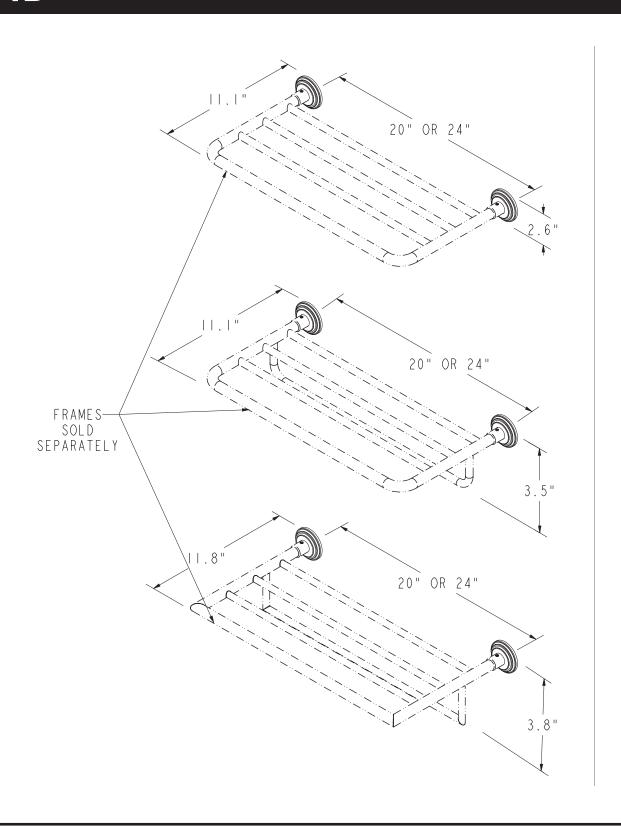

| Required Accessory: Hotel Shelf Frame |                      |                      |                      |  |
|---------------------------------------|----------------------|----------------------|----------------------|--|
| Model                                 | ☐ XX40-20 ☐ XX40-24  | ☐ XX43-20 ☐ XX43-24  | ☐ XX43S-20           |  |
| Finish                                | □ORB □PB □PC □PN □SN | □ORB □PB □PC □PN □SN | □ORB □PB □PC □PN □SN |  |
| Image                                 |                      |                      |                      |  |

### Product Specification: Add "Color / Finish" Suffix to Model Number Below

The Hotel Shelf mounting kit shall incorporate a solid brass escutcheons, mounting brackets and necessary hardware. Hotel Shelf Mounting Kit shall complement Ginger Chelsea product series. Mounting Kit shall be Ginger Model 114B/\_\_\_\_. Required accessory Frame shall be Ginger Model XX4\_\_\_-2\_\_/\_\_\_.