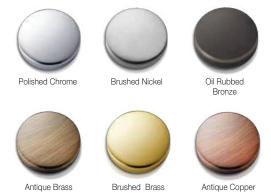

## **Traditional Two Handle Kitchen Faucet with Sidespray**

Model EXDH-4000-PC: Polished Chrome EXDH-4000-BN: Brushed Nickel EXDH-4000-0B: Oil Rubbed Bronze

**EXDH-4000-BB**: Brushed Brass **EXDH-4000-AB**: Antique Brass **EXDH-4000-AC**: Antique Copper

HAMATUSA has a wide range of finish options, utilizing various technologies: fully automated polishing and brushing plating line, electrostatic powder coating line, and PVD capabilities that allow for a vast range of different finishes such as metallic, brass, pewter, copper and practically any other finish possible.