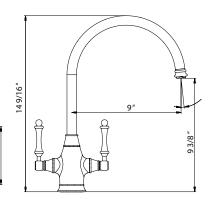

EXDH-4000

## FEATURES

- Traditional solid brass construction
- Traditional solid brass side spray with removable aerator
- Easy clean removable Aerator
- Sidespray with extendable hose reaches all edges of sink and beyond. 20+ inches
- Forward action with 15° rear limited handle will not hit backsplash
- Ceramic Disc Cartridge Lifetime Warranty
- Available in 6 finish options
- Oversized deck mounting locknut for ease of installation
- Hybrid stainless steel and nylon braided hoses for increased durability and flexibility
- QuickConnect system designed for secure and easy installation
- All HamatUSA faucets are ICC certified to meet or exceed US State and Federal plumbing codes and low lead safety standards
- Limited Lifetime Warranty