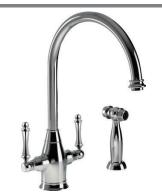

## **Traditional Two Handle Kitchen Faucet with Sidespray**

Model EXDH-4000-PC: Polished Chrome EXDH-4000-BN: Brushed Nickel EXDH-4000-0B: Oil Rubbed Bronze

**EXDH-4000-BB**: Brushed Brass **EXDH-4000-AB**: Antique Brass **EXDH-4000-AC**: Antique Copper

EXDH-4000

## FEATURES

- Traditional solid brass construction
- Traditional solid brass side spray with removable aerator
- Easy clean removable Aerator
- Sidespray with extendable hose reaches all edges of sink and beyond. 20+ inches
- Forward action with 15° rear limited handle will not hit backsplash
- Ceramic Disc Cartridge Lifetime Warranty
- Available in 6 finish options
- Oversized deck mounting locknut for ease of installation
- Hybrid stainless steel and nylon braided hoses for increased durability and flexibility
- QuickConnect system designed for secure and easy installation
- All HamatUSA faucets are ICC certified to meet or exceed US State and Federal plumbing codes and low lead safety standards
- Limited Lifetime Warranty