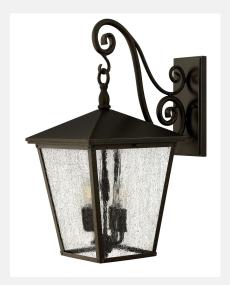

## Large Wall Mount Lantern 1435RB-LL

ITEM NUMBER 1435RB-LL BRAND Hinkley Lighting MATERIAL Aluminum **GLASS** Clear Seedy 22.3" HEIGHT WIDTH 11.0" LED COLOR TEMP 2700.0000 120v VOLTAGE LED LUMENS 1400

WATTAGE 4-5w Cand. LED \*Included

CERTIFICATION C-US Wet Rated

EXTENSION 16.3" TOP TO OUTLET 8.0"

**FEATURES AND** 

BENEFITS

BACK PLATE 4.5"W X 10"H

 Suitable for use in wet (interior direct splash and outdoor direct rain or sprinkler) locations as defined by NEC and CEC. Meets United States UL Underwriters Laboratories & CSA Canadian Standards Association Product Safety Standards

For complete warranty information visit

(hyperlink)

• 2 year finish warranty

• LED Lamps carry a 3-year limited warranty

 Classic lines and heritage details complement traditional architecture

Bold and robust dark bronze finish

FINISH Regency Bronze

AT HINKLEY, WE EMBRACE THE DESIGN PHILOSOPHY THAT YOU CAN MERGE TOGETHER THE LIGHTING, FURNITURE, ART, COLORS AND ACCESSORIES YOU LOVE INTO A BEAUTIFUL ENVIRONMENT THAT DEFINES YOUR OWN PERSONAL STYLE. WE HOPE YOU WILL BE INSPIRED BY OUR COMMITMENT TO KEEP YOUR 'LIFE AGLOW.'