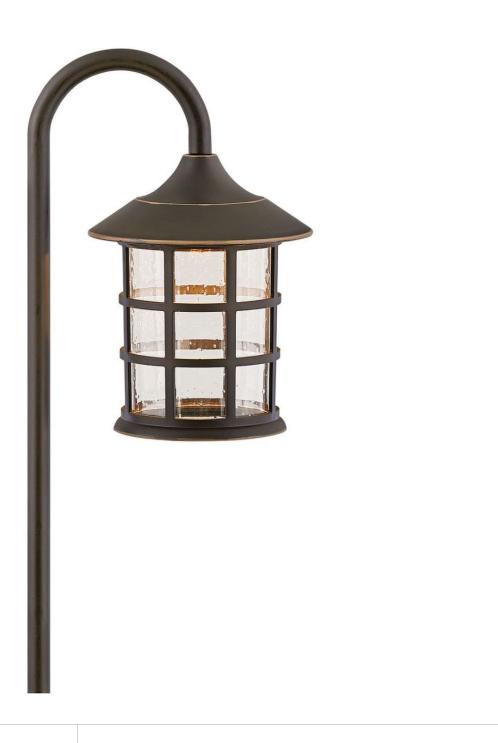

## 15030OZ-LL

The popular Freeport design is now available as a stylish Coastal Elements path light to coordinate seamlessly with the matching Feeport lantern series in two key finishes. Freeport features a classic New England design constructed from a composite material for timeless, traditional style built to last. The finish is resistant to rust and corrosion with a 5 year warranty.

FINISH: Oil Rubbed Bronze

GLASS: Clear Seedy

WIDTH: 6.1" HEIGHT: 17.9" DEPTH: 7.6"

**LIGHT SOURCE**: LED Lamp

WATTAGE: 1-1.50w T5 LED \*Included

HINKLEY 33000 Pin Oak Parkway Avon Lake, OH 44012 **PHONE: (440) 653-5500** Toll Free: 1 (800) 446-5539 hinkley.com