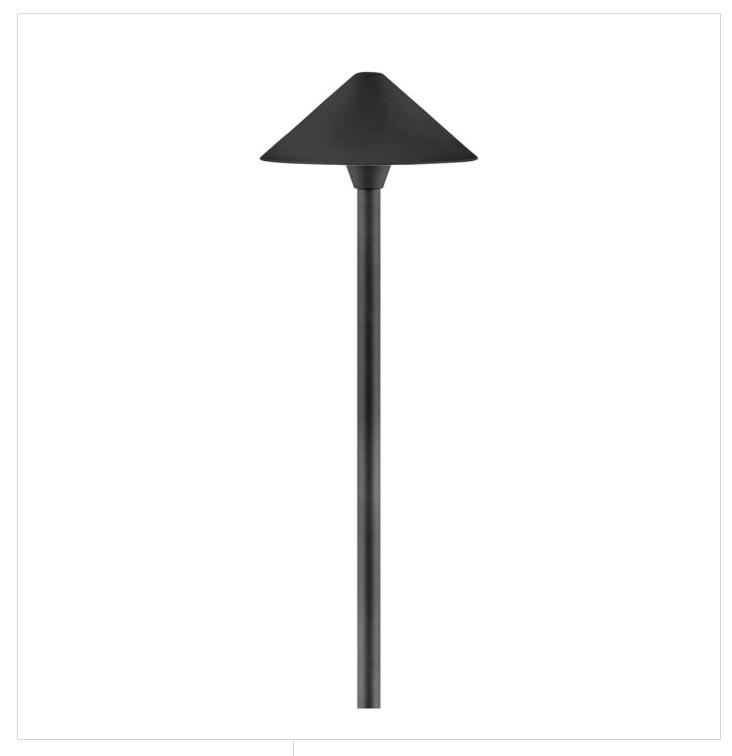

## SPRINGFIELD LG. CLASSIC 24" PATH LIGHT

SPRINGFIELD LARGE CLASSIC LED PATH LIGHT

## 16019BK-LL

Inspired by Hinkley's superior Hardy Island collection, the complementary new Springfield path light is a robust, practical option in durable cast aluminum with a powder coated finish. Sleek and minimal, Springfield is available in a variety of best-selling sizes and classic finishes to easily accomodate any project.

FINISH: Black GLASS: Clear WIDTH: 8" HEIGHT: 24" DEPTH: 8"

**LIGHT SOURCE**: LED Lamp

WATTAGE: 1-1.50w T3 LED \*Included

HINKLEY 33000 Pin Oak Parkway Avon Lake, OH 44012 **PHONE: (440) 653-5500** Toll Free: 1 (800) 446-5539 hinkley.com