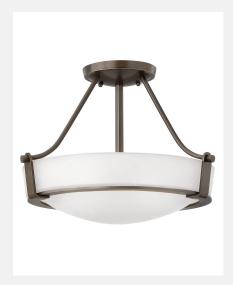

## Medium Semi-Flush Mount 32200B-WH

ITEM NUMBER 3220OB-WH
BRAND Hinkley Lighting
MATERIAL Metal

MATERIAL Metal
GLASS Etched
HEIGHT 11.8"
WIDTH 16.0"
VOLTAGE 120v

**FEATURES AND** 

BENEFITS

WATTAGE 3-100w Med.
CERTIFICATION C-US Dry Rated

FINISH Olde Bronze with Etched White glass

AT HINKLEY, WE EMBRACE THE DESIGN PHILOSOPHY THAT YOU CAN MERGE TOGETHER THE LIGHTING, FURNITURE, ART, COLORS AND ACCESSORIES YOU LOVE INTO A BEAUTIFUL ENVIRONMENT THAT DEFINES YOUR OWN PERSONAL STYLE. WE HOPE YOU WILL BE INSPIRED BY OUR COMMITMENT TO KEEP YOUR 'LIFE AGLOW.'