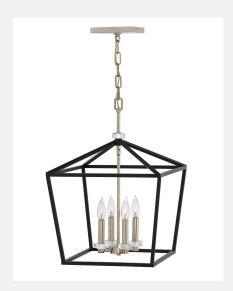

## Medium Open Frame Pendant 3535BK

ITEM NUMBER 3535BK **BRAND** Hinkley Lighting MATERIAL Steel **HEIGHT** 23.0" WIDTH 16.0" VOLTAGE 120v WATTAGE 4-60w Cand. CERTIFICATION C-US Dry Rated

- This chain or cable hung fixture may be installed on any sloped ceiling.
- Suitable for use in dry (indoor) locations as defined by NEC and CEC. Meets United States UL Underwriters Laboratories & CSA Canadian Standards Association Product Safety Standards

FINISH Black with Polished Nickel accents

AT HINKLEY, WE EMBRACE THE DESIGN PHILOSOPHY THAT YOU CAN MERGE TOGETHER THE LIGHTING, FURNITURE, ART, COLORS AND ACCESSORIES YOU LOVE INTO A BEAUTIFUL ENVIRONMENT THAT DEFINES YOUR OWN PERSONAL STYLE. WE HOPE YOU WILL BE INSPIRED BY OUR COMMITMENT TO KEEP YOUR 'LIFE AGLOW.'