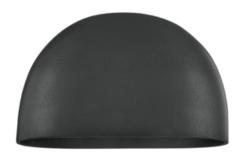

## **DIMENSIONAL INFORMATION**

| Height           | 5.25"   |
|------------------|---------|
| ADA Compliant    | Yes     |
| Hanging Type     | -       |
| Canopy/Backplate | 4.50" D |
| Width            | 8.25"   |
| Extension        | 3.50"   |
| Weight           | 5.00lb. |
|                  |         |

# **AVAILABLE FINISHES**

AGED BRASS (AGB) BURNISHED NICKEL (BN) OLD BRONZE (OB)

### LAMPING INFORMATION

C UL US

| Bulb 1                 |      |
|------------------------|------|
| (1) 5 Watt Max 120 VAC |      |
| Bulb Included          | Yes  |
| Socket Type            | Led  |
| UL Rating              | Damp |
| Plug In                | No   |
|                        |      |