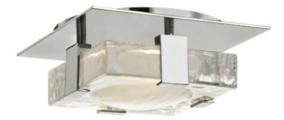

Product ID **9808-PN** 

Bourne

Click to Show Price

#### **DIMENSIONAL INFORMATION**

Height 8.00" ADA Compliant Yes Canopy/Backplate 7.25" D Width 8.00" Extension 3.50" Top To Center 4.00" Weight 3.00Ib.

# LAMPING INFORMATION

Bulb 1 (1) 12 Watt Max 120 VAC Bulb Included Yes Socket Type Led UL Rating DAMP Plug In

### **AVAILABLE FINISHES**

AGED BRASS (AGB) POLISHED NICKEL (PN)