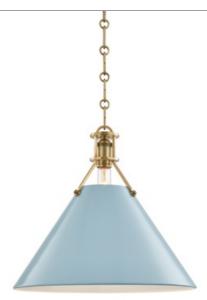

# Painted No.2

Product ID MDS352-AGB/BB

Click to Show Price

## **DIMENSIONAL INFORMATION**

Height

14.50"

**ADA** Compliant

No

Hanging Type

CHAIN -

Canopy/Backplate

5.00" D

Diameter

16.00"

#### **AVAILABLE FINISHES**

AGED BRASS/BLUE BIRD (AGB/BB)

AGED BRASS/DARKEST BLUE (AGB/DBL)
AGED BRASS/LEAF GREEN COMBO (AGB/LFG)
AGED BRASS/OFF WHITE (AGB/OW)
POLISHED NICKEL/BLUE BIRD (PN/BB)
POLISHED NICKEL/DARKEST BLUE (PN/DBL)
POLISHED NICKEL/LEAF GREEN (PN/LFG)
POLISHED NICKEL/OFF WHITE (PN/OW)